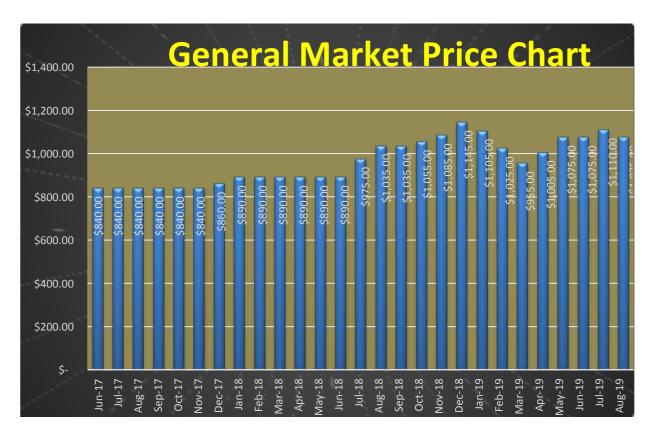

tender price, whilst the second is to take the risk and choose the "rise & fall" price

Bitumen prices have increased from \$1035.00 to \$1075.00 per tonne over the last 12 months, which equates to a 3.8% increase.

The current financial pressures felt globally are expected to remain until at least the end of the year, if not further into the future. Current suppliers have indicated a likely increase of up to a \$4.00 per tonne in December 2019.

However, if Council were to select the "rise & fall" option, it risks significantly eroding this saving if the bitumen price **(GMP)** increases over the next 6 months at an accelerated rate above those trends shown previously. The worst-case scenario would be for the bitumen price **(GMP)** to exceed the current trend and thus create a deficit.



In the author's opinion, the potential 'rise & fall' savings is an intangible amount and could well become a deficit if oil prices and exchange rates were to significantly increase. The conservative approach would be to select the fixed price option.

Based on the above information, the staff recommendation would be to accept the tender from Colas Contracting Pty Ltd (PO Box 196, Guildford WA 6935) for a fixed price contract to supply and lay bitumen products within the Shire of Wongan-Ballidu for 2019/2020.

In relation to potential savings based on budget estimates, selecting Colas on a fixed price contract would realise a budgetary saving of \$8.887

If Council were to select the rise and fall option, there is the potential of additional savings as indicated in graphs below. The trend