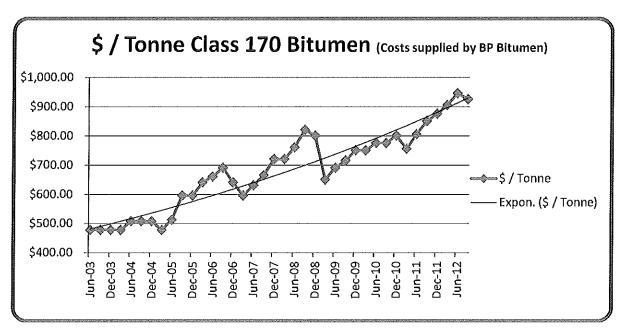

if it were to choose the "rise & fall" option.

The risk of a "rise & fall" contract is that the increase (or decrease) is undeterminable until the time of service, which could be up to six (6) months away for the majority of the contract.

Alternatively, there is nothing to say that the price will not remain static for some time, or in fact decrease, as shown by the short term movement as at 01<sup>st</sup> August 2012.

To assist with information regarding the volatility of the bitumen prices, the State distributor, BP Bitumen, was contacted. BP Bitumen supplies most of the contractors in the State with their bitumen products. The following costs have been kindly provided by this company to indicate what the market trends have been for the type of bitumen (Class 170) used on our roads.



The figures used in the 2012/2013 budget deliberations were based on a projected 10% increase in bitumen pricing from 2011/2012. As can be seen from the above graph, bitumen prices did in fact increase by a significant amount from the same time last year. (Aug'11 \$851.20 -> Aug'12 \$926.20 = 8.81%)

The evaluation criteria, as outlined in the tender documentation, is as follows:

| 0 | Capacity and Experience to Carry Out Work | 10% |
|---|-------------------------------------------|-----|
| 0 | Safety Plan                               | 10% |
| 0 | Quality System                            | 10% |

Price 70%

Under the terms of the tender, Council is not bound to accept the lowest, or any tender.

The following schedule of rates were supplied:

# **SCHEDULE OF RATES**

# **FIXED PRICE