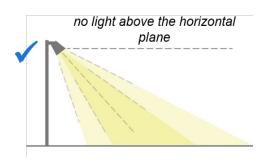

al plane by:

- installing light fittings with an opaque cover and flat glass, mounted horizontally on both axes, or
- mounting the light under part of a building like an awning, verandah or roof, so that light is blocked from shining above the horizontal plane,
- designing buildings to internalise light and prevent it from escaping into the night sky.

<sup>&</sup>lt;sup>3</sup> Perth has the highest daily average number of bright sunshine hours in Australia. Its long-term annual average of sunshine is 8.8 hours a day (<a href="http://www.bom.gov.au/watl/sunshine/">http://www.bom.gov.au/watl/sunshine/</a>)





Figure 1 Common aspects of light pollution

Figure 2 provides design solutions to minimise light spill above the horizontal plane.

(a) Installing shielded outside light fittings



(b) Installing outside light fittings under a building element (e.g. awning or eave)



(c) Using building design e.g. verandahs

and block-out blinds to control the spill of internal lighting



**Figure 2** Design solutions to minimise interior spill light above horizontal plane

Adequate measures to avoid and minimise interior light escaping through windows, roof windows, sliding doors and skylights include full block-out curtains, blinds or shutters. Suitable conditions should be imposed to manage the spill of internal light into the night sky.

## SHIRE OF WONGAN-BALLIDU Council Policy Manual



## Principle 2 Direct light downwards, not upwards

Wherever possible, light should be directed downwards, not upwards. This includes light used for roads, public amenities and the vertical