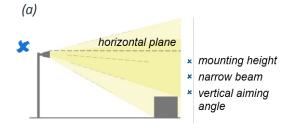

ctional fittings (for example floodlights, spot lights and sign lights) should be installed so that they do not shine directly into a neighbouring residence, onto a roadway, skyward or outside of a property boundary.

To keep glare to a minimum use higher mounting heights that allow lower main beam angles that are closer to vertical.

The lighting of all night operations such as mines, extractive industries and intermodal hubs will need to be downward facing, of a peach colour and shielded. Where strong light is needed or there are gas flares or burning associated with the development, consultation with the Shire is required to assist in identifying an appropriate way to light the development.

Figure 3 shows how mounting height, narrow beam and vertical aiming angle reduces light spill.





**Figure 3** Application of mounting height and vertical aiming angle to control light spill

#### Principle 3 Use shielded fittings

Light fittings that are specifically designed to minimise light shining near to or above the horizontal plane should be used.

Shielded fittings are those that do not allow any light above the horizontal plane. Figure 4 shows a fitting with a bulb that is completely exposed allowing light to shine in all directions (a); a bulb that is fitted with a partial shield minimising light above the horizontal plane (b); and a shielded fitting which allows only the downward projection of light (c). The shielded fitting is the preferred design.

The effective light distribution or shielding characteristics of a light fitting can be verified by referring to manufact