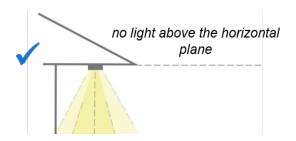

orizontally on both axes, or
- mounting the light under part of a building like an awning, verandah or roof, so that light is blocked from shining above the horizontal plane,
- designing buildings to internalise light and prevent it from escaping into the night sky.

<sup>&</sup>lt;sup>3</sup> Perth has the highest daily average number of bright sunshine hours in Australia. Its long-term annual average of sunshine is 8.8 hours a day (<a href="http://www.bom.gov.au/watl/sunshine/">http://www.bom.gov.au/watl/sunshine/</a>)





Figure 1 Common aspects of light pollution

Figure 2 provides design solutions to minimise light spill above the horizontal plane.

(a) Installing shielded outside light fittings



(b) Installing outside light fittings under a building element (e.g. awning or eave)



(c) Using building design e.g. verandahs

and block-out blinds to control the spill of internal lighting



**Figure 2** Design solutions to minimise interior spill light above horizontal plane

Adequate measures to avoid and minimise interior light escaping through windows, roof windows, sliding doors and skylights include full block-out curtains, blinds or shutters. Suitable conditions should be imposed to manage the spill of internal light into the night sky.

## SHIRE OF WONGAN-BALLIDU Council Policy Manual



## Principle 2 Direct light downwards, not upwards

Wherever possible, light should be directed downwards, not upwards. This includes light used for roads, public amenities and the vertical lighting of structures such as advertising boards and building facades. If there are ext