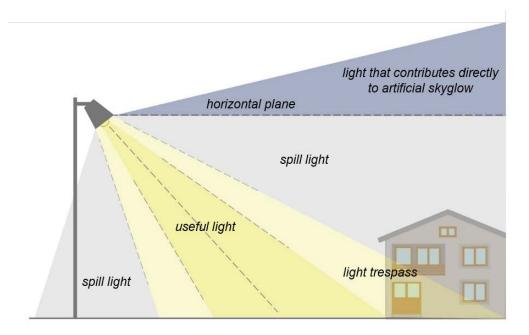

imed or shielded to avoid lighting unintended areas, especially above the horizontal plane of the light fitting (see Figure 1). Light can be prevented from shining above the horizontal plane by:

- installing light fittings with an opaque cover and flat glass, mounted horizontally on both axes, or
- mounting the light under part of a building like an awning, verandah or roof, so that light is blocked from shining above the horizontal plane,
- designing buildings to internalise light and prevent it from escaping into the night sky.

<sup>&</sup>lt;sup>3</sup> Perth has the highest daily average number of bright sunshine hours in Australia. Its long-term annual average of sunshine is 8.8 hours a day (<a href="http://www.bom.gov.au/watl/sunshine/">http://www.bom.gov.au/watl/sunshine/</a>)





Figure 1 Common aspects of light pollution

Figure 2 provides design solutions to minimise light spill above the horizontal plane.

(a) Installing shielded outside light fittings



(b) Installing outside light fittings under a building element (e.g. awning or eave)



(c) Using building design e.g. verandahs

and block-out blinds to control the spill of internal lighting



**Figure 2** Design solutions to minimise interior spill light above horizontal plane

Adequate measures to avoid and minimise interior light escaping through windows, roof windows, sliding doors and skylights include full block-out curtains, blinds or shutters. Suitable conditions should be imposed to manage the spill of internal light into the night sky.

## SHIRE OF WONGAN-BALLIDU Council Policy Manual



## Princ