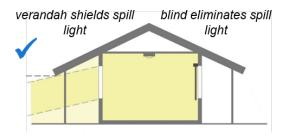

so that light is blocked from shining above the horizontal plane,
- designing buildings to internalise light and prevent it from escaping into the night sky.

<sup>&</sup>lt;sup>3</sup> Perth has the highest daily average number of bright sunshine hours in Australia. Its long-term annual average of sunshine is 8.8 hours a day (<a href="http://www.bom.gov.au/watl/sunshine/">http://www.bom.gov.au/watl/sunshine/</a>)





Figure 1 Common aspects of light pollution

Figure 2 provides design solutions to minimise light spill above the horizontal plane.

(a) Installing shielded outside light fittings



(b) Installing outside light fittings under a building element (e.g. awning or eave)



(c) Using building design e.g. verandahs

and block-out blinds to control the spill of internal lighting



**Figure 2** Design solutions to minimise interior spill light above horizontal plane

Adequate measures to avoid and minimise interior light escaping through windows, roof windows, sliding doors and skylights include full block-out curtains, blinds or shutters. Suitable conditions should be imposed to manage the spill of internal light into the night sky.

## SHIRE OF WONGAN-BALLIDU Council Policy Manual



## Principle 2 Direct light downwards, not upwards

Wherever possible, light should be directed downwards, not upwards. This includes light used for roads, public amenities and the vertical lighting of structures such as advertising boards and building facades. If there are extenuating circumstances requiring up-lighting, it must be demonstrated that the light will not spill into the