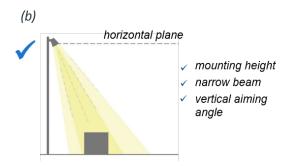

ional fittings (for example floodlights, spot lights and sign lights) should be installed so that they do not shine directly into a neighbouring residence, onto a roadway, skyward or outside of a property boundary.

To keep glare to a minimum use higher mounting heights that allow lower main beam angles that are closer to vertical.

The lighting of all night operations such as mines, extractive industries and intermodal hubs will need to be downward facing, of a peach colour and shielded. Where strong light is needed or there are gas flares or burning associated with the development, consultation with the Shire is required to assist in identifying an appropriate way to light the development.

Figure 3 shows how mounting height, narrow beam and vertical aiming angle reduces light spill.





**Figure 3** Application of mounting height and vertical aiming angle to control light spill

#### Principle 3 Use shielded fittings

Light fittings that are specifically designed to minimise light shining near to or above the horizontal plane should be used.

Shielded fittings are those that do not allow any light above the horizontal plane. Figure 4 shows a fitting with a bulb that is completely exposed allowing light to shine in all directions (a); a bulb that is fitted with a partial shield minimising light above the horizontal plane (b); and a shielded fitting which allows only the downward projection of light (c). The shielded fitting is the preferred design.

The effective light distribution or shielding characteristics of a light fitting can be verified by referring to manufactur