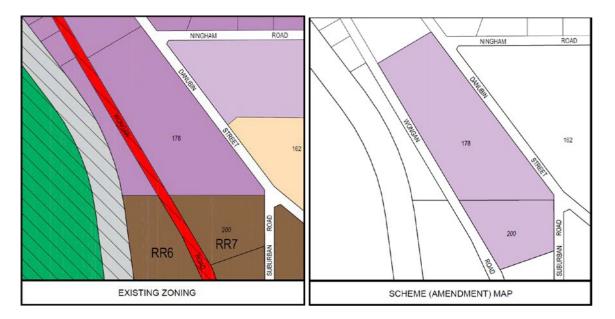

#### **PURPOSE OF REPORT:**

To consider adoption of Scheme Amendment No 1 to the Shire of Wongan Ballidu Local Planning Scheme No 5; to allow for the rezoning of:

- Lot 200 Wongan Road, Wongan Hills from 'Rural Residential' to 'Light Industry', and
- Lot 178 Wongan Road Wongan Hills from 'General Industry' to 'Light Industry'

#### **BACKGROUND:**

The Council resolved at the November 2017 Council Meeting to advertise Amendment No. 1, which proposes to rezone Lots 178 and 200 to Light Industrial.

Prior to advertising, the amendment was referred to the Environmental Protection Authority,

### **Schedule of Modifications**

- 1. Rezone Lot 200 Wongan Road, Wongan Hills to 'Light Industry'
- 2. Insert 'Schedule 6 Industry Zones' as follows:

| Description of<br>Land                  | Use                                                                                                                       | Scheme<br>Map<br>Designation | Conditions                                                                                                                                                                                                                                                                                                                                                                                                                                                                                                                                                                                                                                                                                                                                                                                                                                                                                                                                                                                                                 |  |
|-----------------------------------------|---------------------------------------------------------------------------------------------------------------------------|------------------------------|----------------------------------------------------------------------------------------------------------------------------------------------------------------------------------------------------------------------------------------------------------------------------------------------------------------------------------------------------------------------------------------------------------------------------------------------------------------------------------------------------------------------------------------------------------------------------------------------------------------------------------------------------------------------------------------------------------------------------------------------------------------------------------------------------------------------------------------------------------------------------------------------------------------------------------------------------------------------------------------------------------------------------|--|
| Lot 200 Wongan<br>Road, Wongan<br>Hills | Warehouse/Storage, Motor Vehicle, boat or caravan sales Motor vehicle repair Office Shop Trade display Industry – Service | Light Industry Zone          | 1) All development shall comply withe following:  a. All development requires development approval;  b. Hours of operation shall be limited to 7 am until 7pm during Monday to Saturda and 9am until 7pm during Sunday and public holiday.  c. An 'Earth Bund' shall be constructed in the general location shown on the Light Industrial Zone Development Plan as a noise barrier for the surrounding Rural Residential zone prior to the commencement of any lar use to the satisfaction of the local government;  d. A minimum of ten (10) percent of the Light Industrial Zone area shall be provided as 'Landscaping' the general location shown on the Light Industrial Zone Development Plan in a manner which screens onsite development and any Earth Bund from the surrounding Rural Residential zone to the satisfaction of the local government;  e. Any required landscaping shall include the 'Earth Bund and be established within months of development commencing and permanently maintained a all times; |  |