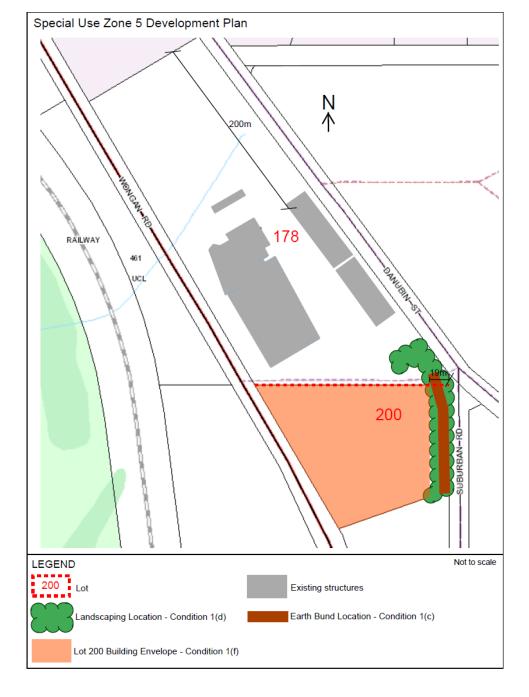

| Possible Options and Modifications                                                                                                                                                                                                                                                                                                                                                                                                                                                                                                                                                                                                                  | Comments                                                                                                                                                                                                                                                                                                                                                                                                                                                                                                                                                                                                                                                                                                                                   |
|-----------------------------------------------------------------------------------------------------------------------------------------------------------------------------------------------------------------------------------------------------------------------------------------------------------------------------------------------------------------------------------------------------------------------------------------------------------------------------------------------------------------------------------------------------------------------------------------------------------------------------------------------------|--------------------------------------------------------------------------------------------------------------------------------------------------------------------------------------------------------------------------------------------------------------------------------------------------------------------------------------------------------------------------------------------------------------------------------------------------------------------------------------------------------------------------------------------------------------------------------------------------------------------------------------------------------------------------------------------------------------------------------------------|
| Council resolve not to support the amendment                                                                                                                                                                                                                                                                                                                                                                                                                                                                                                                                                                                                        | <ul> <li>This is an appropriate response if Council considers the current proposal and/or other options to be inconsistent with the objectives of the Strategy (Section 2.1), not maximise community benefit and be an ad hoc proposal which has a negative impact on the community (Section 3.0).</li> <li>Current development would be contained in Lot 178 under the existing General Industry zone.</li> <li>The General Industry zone is less restricted in off-site impacts.</li> </ul>                                                                                                                                                                                                                                              |
| <ul> <li>Council resolve to support the amendment with the following proposed modifications:</li> <li>Both properties rezoned 'Special Use Zone No. 5'.</li> <li>Insert Special Use Zone No.5 into 'Schedule 3 - Special Use Zones' as follows:</li> <li>Description of Land: "Lot 178 and 200 Wongan Road, Wongan Hills"</li> <li>Special Use: "Industry" and "Warehouse/Storage" (other uses considered appropriate can also be included).</li> <li>Scheme Map Designation: "SU5", scheme maps amended accordingly.</li> <li>Conditions:</li> <li>Insert conditions considered appropriate from 'Attachment 2 - Potential Conditions'.</li> </ul> | <ul> <li>Does not follow the zones outlined by actions and strategies of the Local Planning Strategy, however allows a rezoning which can follow the intent of the proposal and some intent of the Strategy.</li> <li>Allows site specific site and development requirements seeking to mitigate the land use conflict issues raised.</li> <li>Both properties can be amalgamated under one zoning to consolidate operation of the site.</li> <li>Limits the extent of land use permissibility to achieve compatibility with surrounding land if the properties are developed for other purposes in the future.</li> <li>May set a precedent for the inclusion of special use zones in the future instead of traditional zones.</li> </ul> |
| <ul> <li>Council resolve to support the amendment with the following proposed modifications:</li> <li>Lot 200 is rezoned to Light Industry, Lot 178 maintained as the General Industry zone. Scheme maps amended accordingly.</li> <li>Clause 4.8.1 modified to the following:         <ul> <li>"4.8.1 <u>Unless otherwise provided in the scheme</u>, Table 5 sets out requirements relating to development that are additional to those set</li> </ul> </li> </ul>                                                                                                                                                                                | <ul> <li>The current operation at Lot 178 could be considered more consistent with the objectives the General Industry zone meaning this option would better reflect what is happening on the ground.</li> <li>Doesn't follow the Actions and Strategies of the Local Planning Strategy, therefore Section 2.1 and Section 3.0 would have to be considered.</li> <li>Allows site specific site and development requirements seeking to mitigate the land use conflict issues raised.</li> </ul>                                                                                                                                                                                                                                            |

### **Schedule of Modifications**

- 1. Rezone Lot 200 Wongan Road, Wongan Hills to 'Light Industry'
- 2. Insert 'Schedule 6 Industry Zones' as follows:

| Description of<br>Land                  | Use                                                                                                                       | Scheme<br>Map<br>Designation | Conditions                                                                                                                                                                                                                                                                                                                                                                                                                                                                                                                                                                                                                                                                                                                                                                                                                                                                                                                                                                                                                 |  |
|-----------------------------------------|---------------------------------------------------------------------------------------------------------------------------|------------------------------|----------------------------------------------------------------------------------------------------------------------------------------------------------------------------------------------------------------------------------------------------------------------------------------------------------------------------------------------------------------------------------------------------------------------------------------------------------------------------------------------------------------------------------------------------------------------------------------------------------------------------------------------------------------------------------------------------------------------------------------------------------------------------------------------------------------------------------------------------------------------------------------------------------------------------------------------------------------------------------------------------------------------------|--|
| Lot 200 Wongan<br>Road, Wongan<br>Hills | Warehouse/Storage, Motor Vehicle, boat or caravan sales Motor vehicle repair Office Shop Trade display Industry – Service | Light Industry Zone          | 1) All development shall comply withe following:  a. All development requires development approval;  b. Hours of operation shall be limited to 7 am until 7pm during Monday to Saturda and 9am until 7pm during Sunday and public holiday.  c. An 'Earth Bund' shall be constructed in the general location shown on the Light Industrial Zone Development Plan as a noise barrier for the surrounding Rural Residential zone prior to the commencement of any lar use to the satisfaction of the local government;  d. A minimum of ten (10) percent of the Light Industrial Zone area shall be provided as 'Landscaping' the general location shown on the Light Industrial Zone Development Plan in a manner which screens onsite development and any Earth Bund from the surrounding Rural Residential zone to the satisfaction of the local government;  e. Any required landscaping shall include the 'Earth Bund and be established within months of development commencing and permanently maintained a all times; |  |

Development within Lot 200 as shown on the Light **Industrial Zone Development** Plan shall be for the listed purposes only and contained within the 'Lot 200 Building Envelope'; The openings of any structure developed within lot 200shall face North or towards Wongan Road All structures shall be constructed of non-reflective external building materials, such as colourbond; 2) Notwithstanding condition 1 above, the conditions relating to noise attenuation may be varied where development is carried out in accordance with an acoustic report provided with an application for development approval demonstrating measures which retain noise emissions within the property boundaries and do not adversely affect the visual amenity of the area. 3) An acoustic report outlined in condition 2 shall demonstrate as a minimum, but not limited to, the following: the hours of operation of a. land uses at the property; the duration and location of activities emitting noise; the level of on and off-site noise emissions produced by activities at the property; the measures proposed to attenuation noise emissions; e. how noise emissions are retained within the property boundaries; how noise attenuation measures achieve an acceptable visual amenity for surrounding properties; compliance with the **Environmental Protection** (Noise) Regulations 1997;