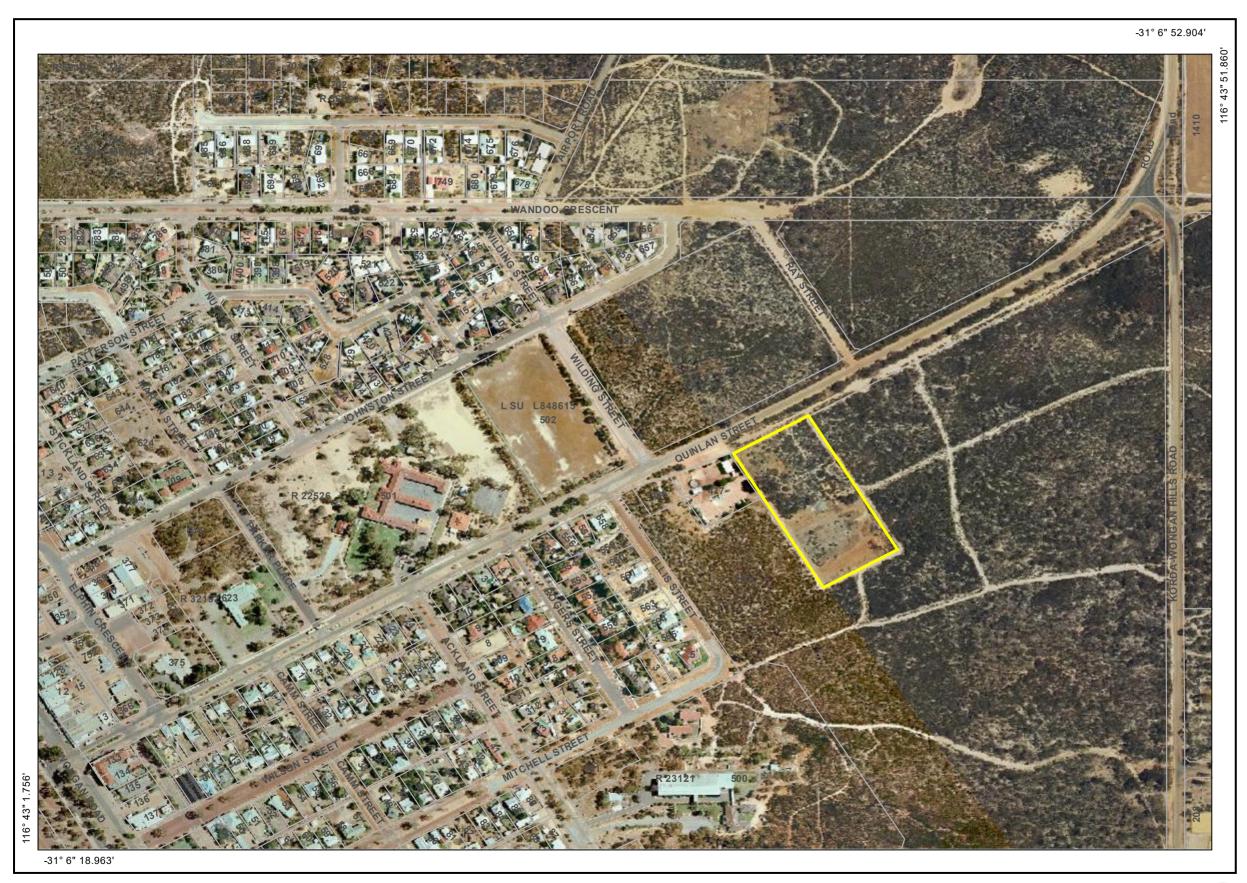

### 9.4.1 TO CONSIDER ADOPTION OF AMENDMENT NO 1 TO SHIRE OF WONGAN - BALLIDU LOCAL PLANNING SCHEME NO 5

FILE REFERENCE: D3.4

REPORT DATE: 17 May 2018
APPLICANT/PROPONENT: Statewest Planning

OFFICER DISCLOSURE OF INTEREST Nil

#### **PURPOSE OF REPORT:**

To consider adoption of Scheme Amendment No 1 to the Shire of Wongan Ballidu Local Planning Scheme No 5; to allow for the rezoning of:

- Lot 200 Wongan Road, Wongan Hills from 'Rural Residential' to 'Light Industry', and
- Lot 178 Wongan Road Wongan Hills from 'General Industry' to 'Light Industry'

#### **BACKGROUND:**

The Council resolved at the November 2017 Council Meeting to advertise Amendment No. 1, which proposes to rezone Lots 178 and 200 to Light Industrial.

Prior to advertising, the amendment was referred to the Environmental Protection Authority,

#### Access to Lot 200

Access to Lot 200 in all likelihood will be gained from Lot 178; it is unlikely that there would be a significant increase in traffic. The submission received from Main Roads WA covers access to Wongan Road from Lot 200, however it is likely that access to Lot 200 would be from the adjacent Lot 178 (as this is what occurs now), rather than significant access from Suburban Road.