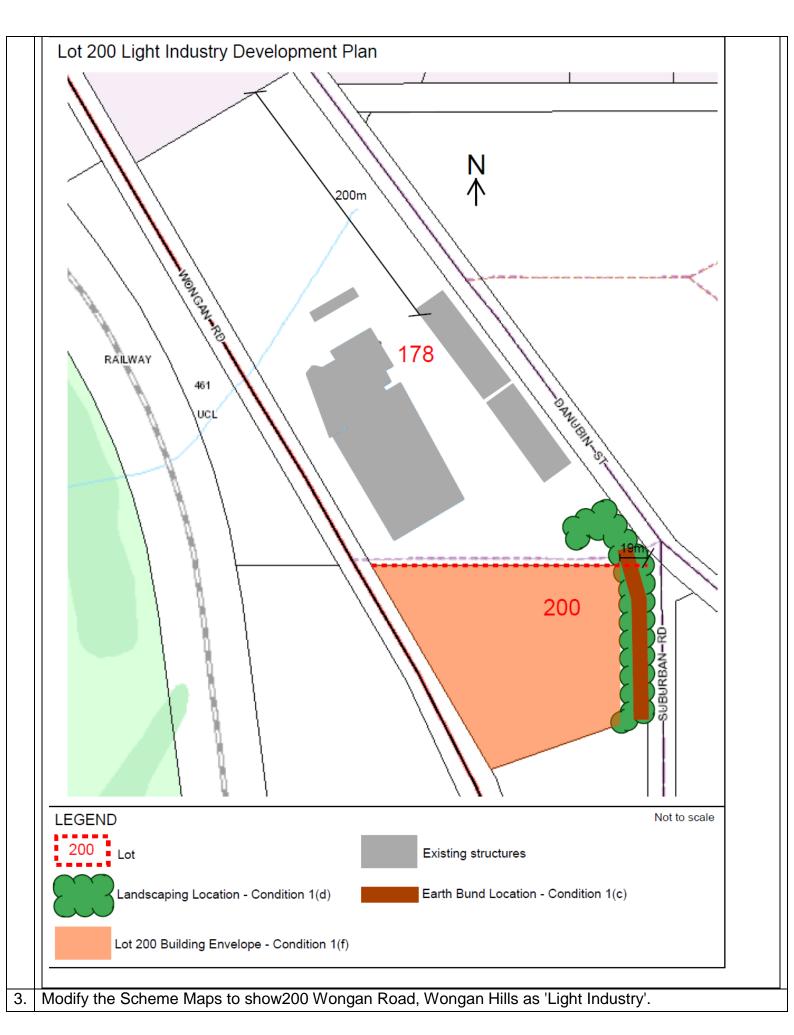

### **Schedule of Modifications**

- 1. Rezone Lot 200 Wongan Road, Wongan Hills to 'Light Industry'
- 2. Insert 'Schedule 6 Industry Zones' as follows:

| Description of<br>Land                  | Use                                                                                                                       | Scheme<br>Map<br>Designation | Conditions                                                                                                                                                                                                                                                                                                                                                                                                                                                                                                                                                                                                                                                                                                                                                                                                                                                                                                                                                                                                                 |  |
|-----------------------------------------|---------------------------------------------------------------------------------------------------------------------------|------------------------------|----------------------------------------------------------------------------------------------------------------------------------------------------------------------------------------------------------------------------------------------------------------------------------------------------------------------------------------------------------------------------------------------------------------------------------------------------------------------------------------------------------------------------------------------------------------------------------------------------------------------------------------------------------------------------------------------------------------------------------------------------------------------------------------------------------------------------------------------------------------------------------------------------------------------------------------------------------------------------------------------------------------------------|--|
| Lot 200 Wongan<br>Road, Wongan<br>Hills | Warehouse/Storage, Motor Vehicle, boat or caravan sales Motor vehicle repair Office Shop Trade display Industry – Service | Light Industry Zone          | 1) All development shall comply withe following:  a. All development requires development approval;  b. Hours of operation shall be limited to 7 am until 7pm during Monday to Saturda and 9am until 7pm during Sunday and public holiday.  c. An 'Earth Bund' shall be constructed in the general location shown on the Light Industrial Zone Development Plan as a noise barrier for the surrounding Rural Residential zone prior to the commencement of any lar use to the satisfaction of the local government;  d. A minimum of ten (10) percent of the Light Industrial Zone area shall be provided as 'Landscaping' the general location shown on the Light Industrial Zone Development Plan in a manner which screens onsite development and any Earth Bund from the surrounding Rural Residential zone to the satisfaction of the local government;  e. Any required landscaping shall include the 'Earth Bund and be established within months of development commencing and permanently maintained a all times; |  |

Development within Lot 200 as shown on the Light **Industrial Zone Development** Plan shall be for the listed purposes only and contained within the 'Lot 200 Building Envelope'; The openings of any structure developed within lot 200shall face North or towards Wongan Road All structures shall be constructed of non-reflective external building materials, such as colourbond; 2) Notwithstanding condition 1 above, the conditions relating to noise attenuation may be varied where development is carried out in accordance with an acoustic report provided with an application for development approval demonstrating measures which retain noise emissions within the property boundaries and do not adversely affect the visual amenity of the area. 3) An acoustic report outlined in condition 2 shall demonstrate as a minimum, but not limited to, the following: the hours of operation of a. land uses at the property; the duration and location of activities emitting noise; the level of on and off-site noise emissions produced by activities at the property; the measures proposed to attenuation noise emissions; e. how noise emissions are retained within the property boundaries; how noise attenuation measures achieve an acceptable visual amenity for surrounding properties; compliance with the **Environmental Protection** (Noise) Regulations 1997;

## Attachment 2 Potential Conditions

- 1. All development shall comply with the following:
  - a. All development requires development approval;
  - b. Hours of operation shall be limited to 7am until 7pm during Monday to Friday and 9am until 7pm during Sunday and public holidays;
  - c. An 'Earth Bund' shall be constructed in the general location shown on the Light Industrial Zone Development Plan as a noise barrier for the surrounding Rural Residential zone prior to the commencement of any land use to the satisfaction of the local government;
  - d. A minimum of ten (10) percent of the Light Industrial Zone area shall be provided as 'Landscaping' in the general location shown on the Light Industrial Zone Development Plan in a manner which screens on-site development and any Earth Bund from the surrounding Rural Residential zone to the satisfaction of the local government;
  - e. Any required landscaping shall be established within six months of development commencing and permanently maintained at all times;
  - f. Development within Lot 200 as shown on the Light Industrial Zone Development Plan shall be for storage purposes only and contained within the 'Lot 200 Building Envelope';
  - g. The openings of any structure developed within Lot 200 shall face Wongan Road;
  - h. All structures shall be constructed of non-reflective external building materials, such as colourbond;
  - i. The carrying out of any vehicle and machinery manufacture, dismantling, processing, assembly, treating, testing, servicing, maintenance or repair outside of enclosed buildings shall be contained within the 'Vehicle and Machinery Testing Area' as shown on the Light Industrial Zone Development Plan and associated noise emissions orientated towards surrounding industrial properties to the satisfaction of the local government; and
  - j. Prior to the approval of any development application all properties shall be amalgamated and road access from Suburban Road and Danubin Street prohibited where it is adjacent the Rural Residential zone to the satisfaction of the local government.
- 2. Notwithstanding condition 1 above, the conditions relating to noise attenuation may be varied where development is carried out in accordance with an acoustic report provided with an application for development approval demonstrating measures which retain noise emissions within the property boundaries and do not adversely affect the visual amenity of the area.
- 3. An acoustic report outlined in condition 2 shall demonstrate as a minimum, but not limited to, the following:

- a. the hours of operation of land uses at the property;
- b. the duration and location of activities emitting noise;
- c. the level of on and off-site noise emissions produced by activities at the property;
- d. the measures proposed to attenuation noise emissions;
- e. how noise emissions are retained within the property boundaries;
- f. how noise attenuation measures achieve an acceptable visual amenity for surrounding properties;
- g. compliance with the Environmental Protection (Noise) Regulations 1997;
- h. a suitably qualified acoustician has prepared the acoustic report; and
- i. the provision of noise monitoring for twelve months demonstrating compliance with the development approval.
- 4. The Light Industrial Zone Development Plan is shown as follows: