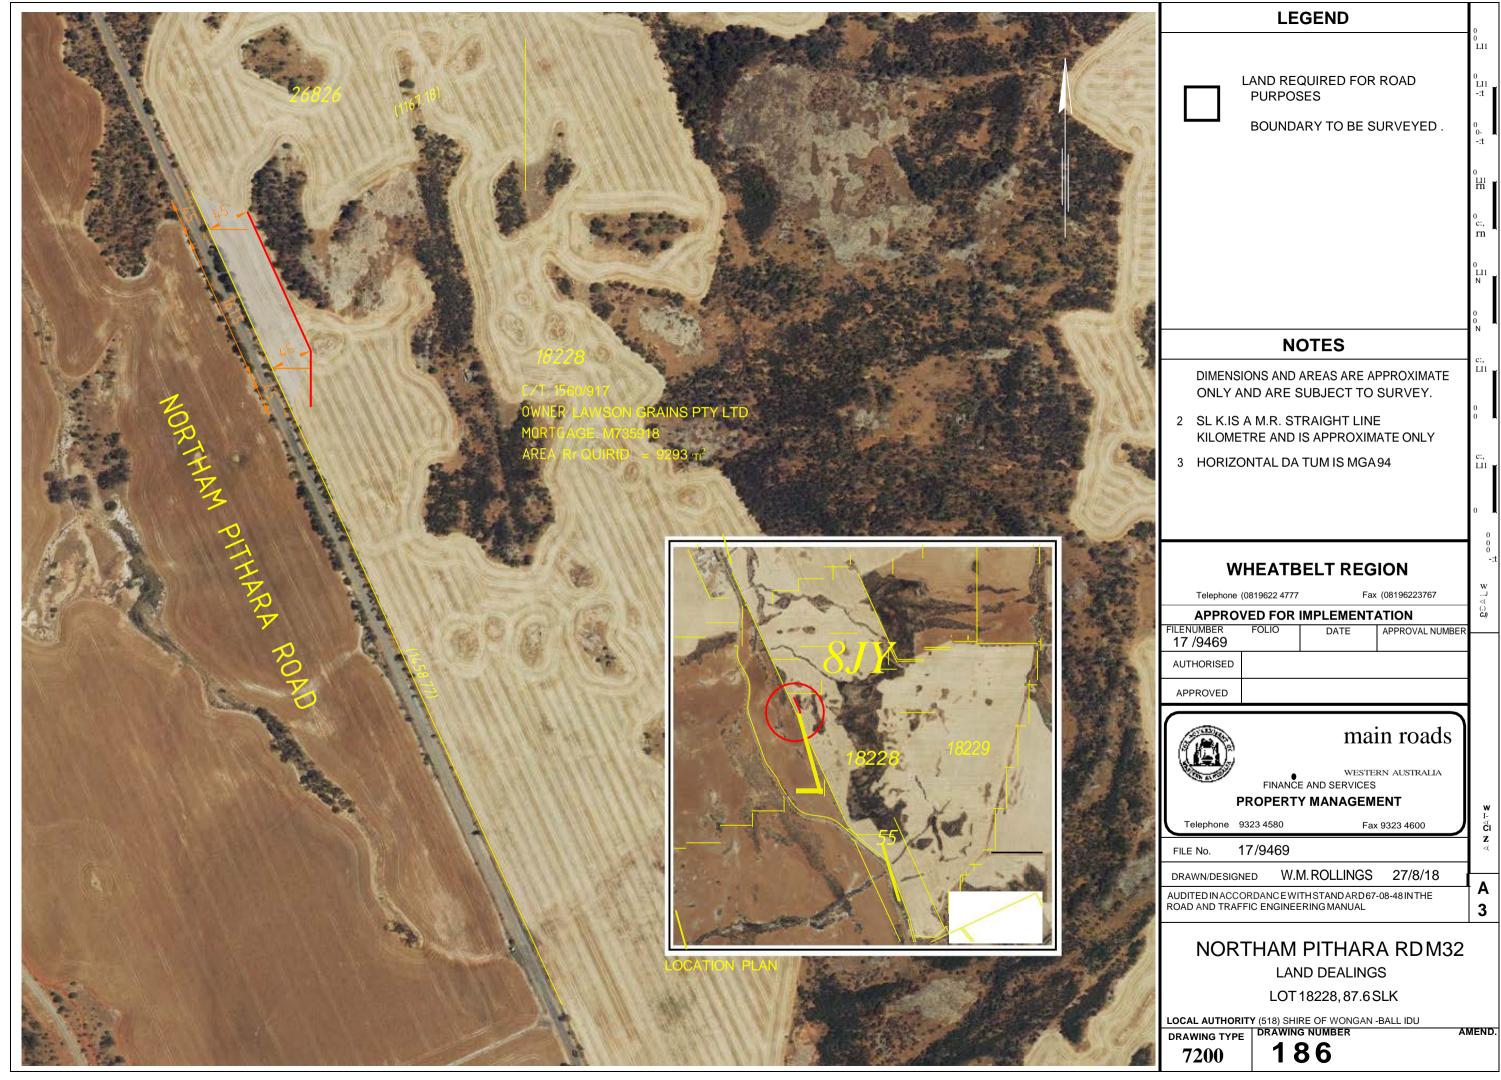

ch ordinary Council election;
- 6. The term of the presiding member and deputy presiding member expires with the expiry of the committee immediately prior to the next ordinary Councilelection;
- 7. Should the elected deputy presiding member not be present during a meeting where the presiding member is absent then a temporary deputy presiding member shall be elected in accordance with 5 above.

# Staff

The CEO and employees are not members of the committee.

The CEO or his/her nominee is to be available to attend meetings to provide advice and guidance to the committee.

#### Meetings

The Committee shall have flexibility in relation to when it needs to meet, but as a minimum shall meet once a year. It is the responsibility of the presiding member to call the meetings of the committee.