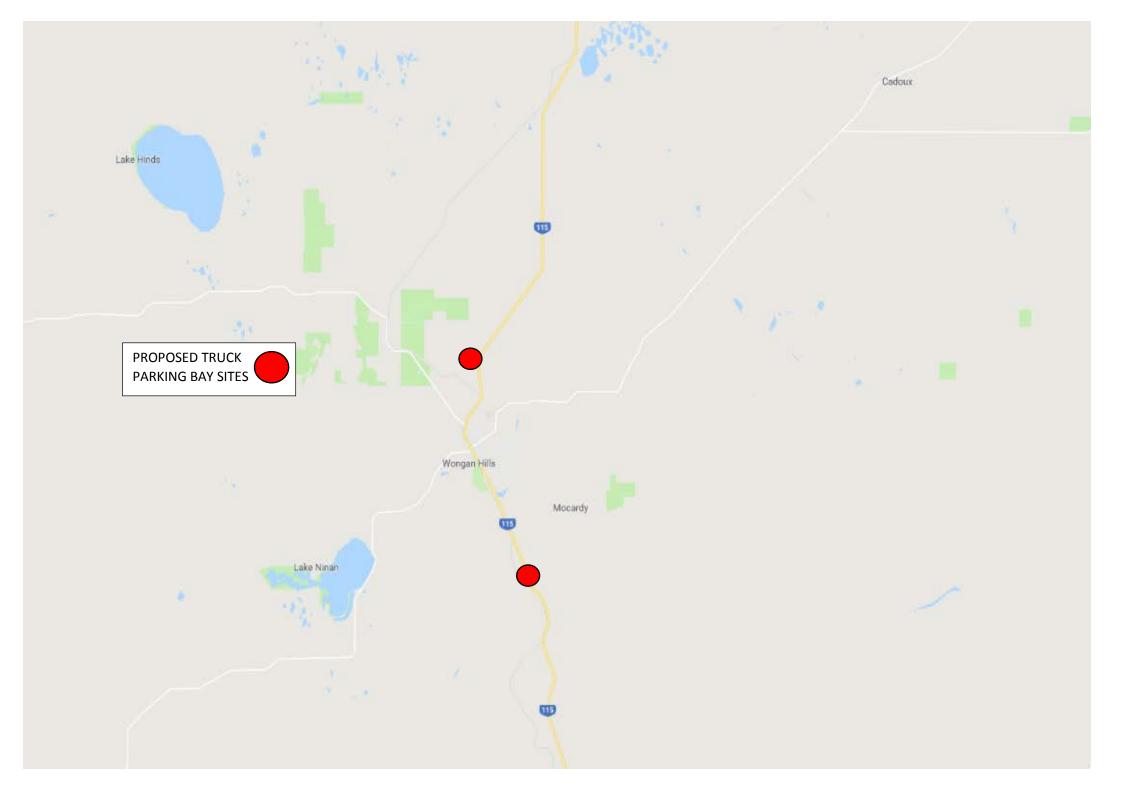

ordinary Council election;
- 6. The term of the presiding member and deputy presiding member expires with the expiry of the committee immediately prior to the next ordinary Councilelection;
- 7. Should the elected deputy presiding member not be present during a meeting where the presiding member is absent then a temporary deputy presiding member shall be elected in accordance with 5 above.

# Staff

The CEO and employees are not members of the committee.

The CEO or his/her nominee is to be available to attend meetings to provide advice and guidance to the committee.

#### Meetings

The Committee shall have flexibility in relation to when it needs to meet, but as a minimum shall meet once a year. It is the responsibility of the presiding member to call the meetings of the committee.