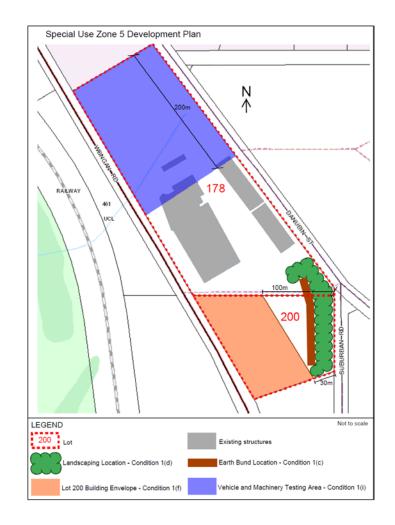

following:
  - a. the hours of operation of land uses at the property;
  - b. the duration and location of activities emitting noise;
  - c. the level of on and off-site noise emissions produced by activities at the property;
  - d. the measures proposed to attenuation noise emissions;
  - e. how noise emissions are retained within the property boundaries;
  - f. how noise attenuation measures achieve an acceptable visual amenity for surrounding properties;
  - g. compliance with the Environmental Protection (Noise) Regulations 1997;
  - h. a suitably qualified acoustician has prepared the acoustic report; and
  - i. the provision of noise monitoring for twelve months demonstrating compliance with the development approval.
- 4. The Special Use Zone 5 Development Plan is shown as follows:



• Insert 'Special Use Zone 5 Development Plan' into schedule table.