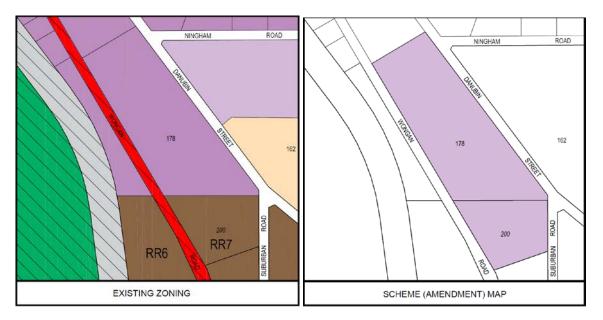

CLOSURE OF INTEREST | Nil                                     |
| PREVIOUS MEETING REFERENCES:   | 22 November 2017                        |
| AUTHOR:                        | Stuart Taylor – Chief Executive Officer |
| ATTACHMENTS:                   | Statewest Scheme Amendment Document     |

#### **PURPOSE OF REPORT:**

To consider adoption of Scheme Amendment No 1 to the Shire of Wongan Ballidu Local Planning Scheme No 5; to allow for the rezoning of:

- Lot 200 Wongan Road, Wongan Hills from 'Rural Residential' to 'Light Industry', and
- Lot 178 Wongan Road Wongan Hills from 'General Industry' to 'Light Industry'

#### **BACKGROUND:**

The Council resolved at the November 2017 Council Meeting to advertise Amendment No. 1, which proposes to rezone Lots178 and 200 to Light Industrial.



Prior to advertising, the amendment was referred to the Environmental Protection Authority, where it was determined that the Scheme Amendment is unlikely to have a significant effect on the environment and does not warrant formal assessment under Part IV of the Environmental Protection Act.

Following notice from the EPA, the Amendment was advertised in accordance with the requirements of the *Planning and Development (Local Planning Schemes) Regulations 2015.* At the close of advertising, 16 submissions were received.

#### COMMENT:

Council is requested to consider submissions received, subsequent additional information provided, and then determine whether to support the local planning scheme amendment.

A 'Schedule of Submissions' has been developed to identify issues raised during th