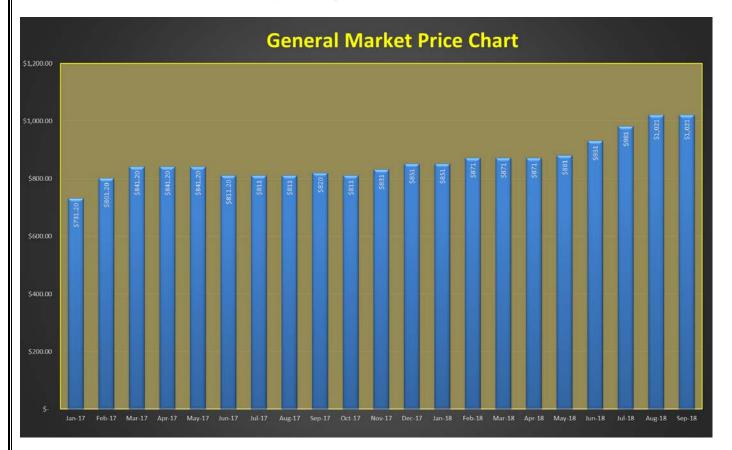

## 9.2.1 ACCOUNTS SUBMITTED

| F1.4                           |
|--------------------------------|
| 16 August 2018                 |
| N/A                            |
| Nil                            |
| Nil                            |
| Deputy Chief Executive Officer |
| August 2018                    |
|                                |

#### COMMENT:

Refer to attachment.