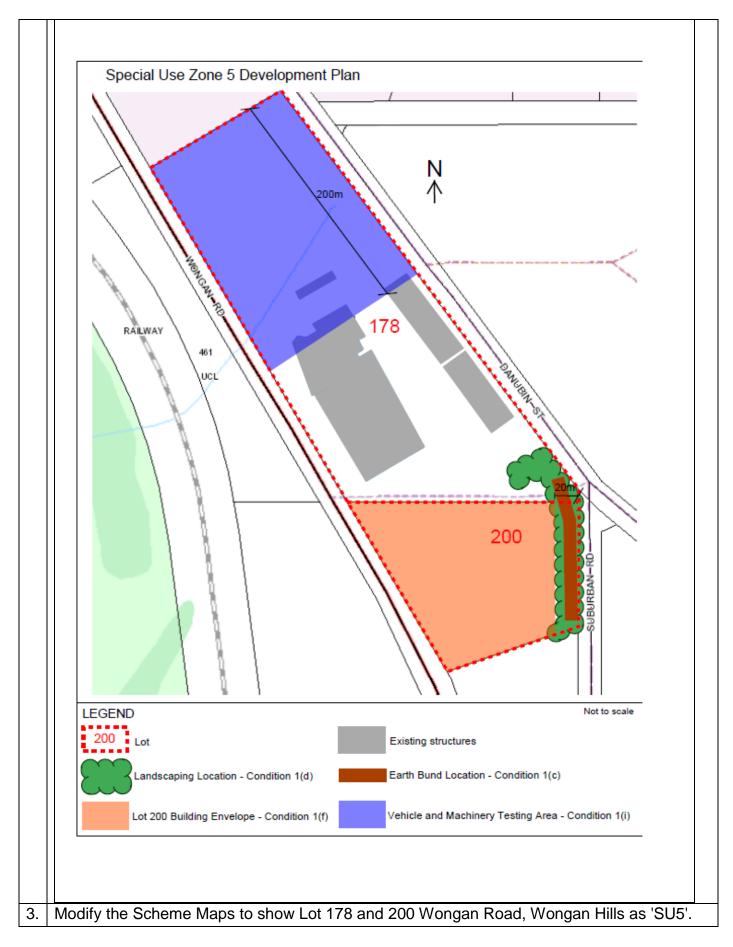

|
| <ul> <li>f. how noise attenuation measures<br/>achieve an acceptable visual<br/>amenity for surrounding<br/>properties;</li> </ul>              |
| g. compliance with the<br>Environmental Protection<br>(Noise) Regulations 1997;                                                                 |
| <ul> <li>h. a suitably qualified acoustician</li> <li>has prepared the acoustic</li> <li>report; and</li> </ul>                                 |
| <ul> <li>the provision of noise<br/>monitoring for twelve months<br/>demonstrating compliance<br/>with the development<br/>approval.</li> </ul> |
| <ol> <li>The Special Use Zone 5 Development<br/>Plan is shown as follows:</li> </ol>                                                            |



# Attachment 2 Potential Conditions

- 1. All development shall comply with the following:
  - a. All development requires development approval;
  - b. Hours of operation shall be limited to 7am until 7pm during Monday to Friday and 9am until 7pm during Sunday and public holidays;
  - c. An 'Earth Bund' shall be constructed in the general location shown on the Special Use Zone 5 Development Plan as a noise barrier for the surrounding Rural Residential zone prior to the commencement of any land use to the satisfaction of the local government;
  - d. A minimum of ten (10) percent of the Special Use Zone 5 area shall be provided as 'Landscaping' in the general location shown on the Special Use Zone 5 Development Plan in a manner which screens on-site development and any Earth Bund from the