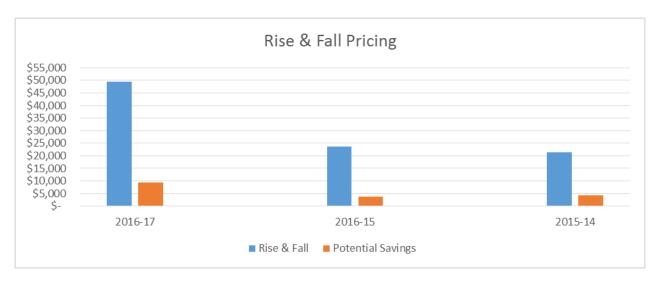

per tonne over the last 12 months. But my sources have told me they are expecting bitumen prices to reduce over the next three months as this is the normal trend before they start to rise again around February, March.



If Council were to select the rise and fall option there is the potential of additional savings as indicated in graphs below, the trend over the last three years has indicated potential savings with rise & fall option.

The risk associated with this is if the bitumen prices (GMP) increase above the current trends this would effect potential savings with the rise and fall option, the worst-case scenario is that this would also affect any budget savings.

I have done a comparison of rise and fall pricing over the last three financial years as displayed in the graph below.



We have had chosen to have fixed Bitumen pricing for the last three financial years.

For example: 2015-16 if we had gone with rise and fall pricing there was the potential of saving an extra \$49,464 but with the fluctuation in bitumen pricing over the year the final saving would have been an extra \$9282, as indicated in red, most of the Shire's seal works is completed in peak bitumen pricing.

As displayed in the graph above over the last three financial years there was potential savings with the "rise & fall" option.

Have also attached a graphs indicating last three financial years of fixed pricing and savings



Bitumen Pricing



Based on the above information, the staff recommendation would be to accept the tender from Boral Asphalt (WA) for a Rise & Fall price contract to supply