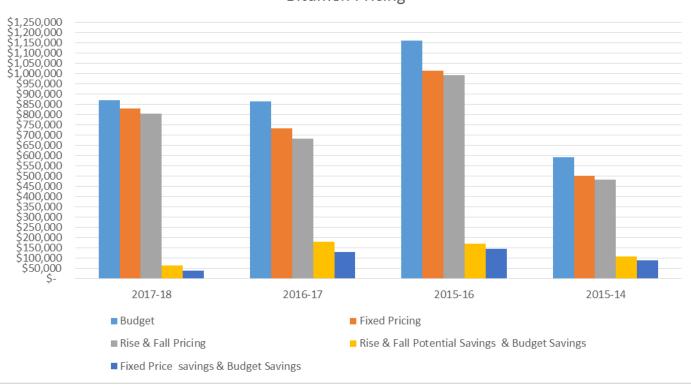

o is that this would also affect any budget savings.

I have done a comparison of rise and fall pricing over the last three financial years as displayed in the graph below.



We have had chosen to have fixed Bitumen pricing for the last three financial years.

For example: 2015-16 if we had gone with rise and fall pricing there was the potential of saving an extra \$49,464 but with the fluctuation in bitumen pricing over the year the final saving would have been an extra \$9282, as indicated in red, most of the Shire's seal works is completed in peak bitumen pricing.

As displayed in the graph above over the last three financial years there was potential savings with the "rise & fall" option.

Have also attached a graphs indicating last three financial years of fixed pricing and savings



Bitumen Pricing



Based on the above information, the staff recommendation would be to accept the tender from Boral Asphalt (WA) for a Rise & Fall price contract to supply and lay bitumen products within the Shire of Wongan-Ballidu for 2017/2018. Based on the past three financial years there has been the potential of extra savings if we had gone with the rise and fall option.

In relation to potential savings based on budget estimates, selecting Boral on a Rise & Fall price tender would realise a budgetary savings of approx. \$66,000 inc GST.

## **POLICY REQUIREMENTS:**

Purchasing and Procurement Policy

## LEGISLATIVE REQUIREMENTS:

- Local Government Act 1995 3.57 Tenders for providing goods or services.
- Local Government (Function and General) Regulations 1996 Part 4.

## STRATEGI