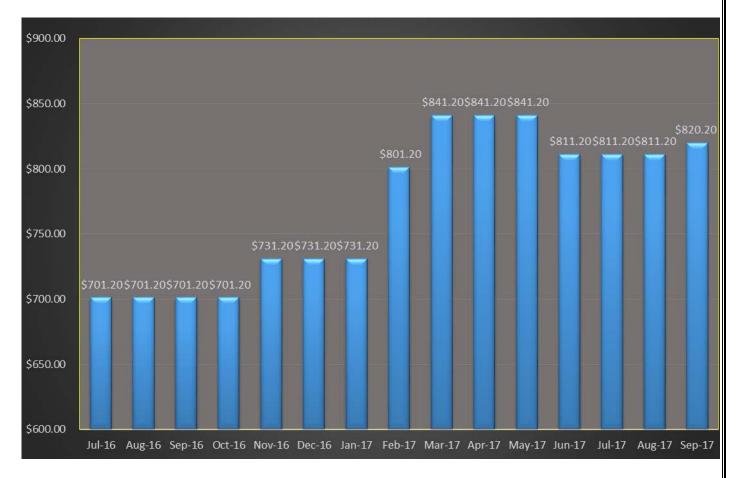

Boral have been very keen over the last couple of years to work with the local Shires. I have been in contact with the local reps for some time discussing products. We currently purchase all emulsion products and stone from Boral for road patching around the Shire.

With relation to the pricing options, Council has two choices. The first is to eliminate any risk associated with bitumen price fluctuations **(GMP)** and choose the "fixed" tender price, whilst the second is to take the risk and chose the "rise & fall" price.

Bitumen prices have increased from \$701 to \$820 per tonne over the last 12 months. But my sources have told me they are expecting bitumen prices to reduce over the next three months as this is the normal trend before they start to rise again around February, March.



If Council were to select the rise and fall option there is the potential of additional savings as indicated in graphs below, the trend over the last three years has indicated potential savings with rise & fall option.

The risk associated with this is if the bitumen prices (GMP) increase above the current trends this would effect potential savings with the rise and fall option, the worst-case scenario is that this would also affect any budget savings.

I have done a comparison of rise and fall pricing over the last three financial years as displayed in the graph below.



We have had chosen to have fixed Bitumen pricing for the last three financial years.

For example: 2015-16 if we had gone with rise and fall pricing there was the potential of saving an extra \$49,464 but with the fluc