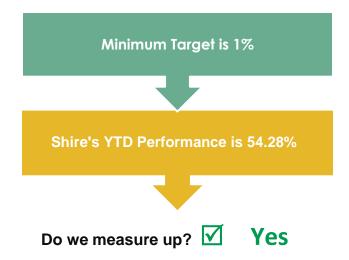

| (\$31,065)    |
| Lease Liability Principal Repayments             | (\$2,577)     |
| SSL Reimbursements                               | \$9,273       |
| Transfers (to)/from Reserves                     | (\$54,525)    |
| Surplus Brought Forward 1 July 2023              | \$2,744,736   |
| Current Municipal Surplus                        |               |
|                                                  | \$4,042,024   |

# Financial health indicators







# How are we tracking against our budgeted targets?

# **Adjusted Operating Surplus**

A measure of the Shire's ability to cover its operational costs including depreciation and have funds left over to cover capital expenditure (including principal loan repayments) without relying on debt or reserves.



Adjusted operating surplus and self-sufficient ratios are high in the earlier part of the year due to rates being
fully billed in August. However, as the year progresses, operating expenditure will continue to draw on this
revenue source reducing to target by 30 June 2024.

# **Asset Sustainability Ratio**

Measures if the Shire is replacing or renewing existing non-financial assets at the same rate that its overall asset stock is wearing out.



Cannot be calculated until depreciation is processed, which will not occur until December/January once the final audit is completed.

# 9.3 WORKS AND SERVICES

Nil

# 9.4 HEALTH, BUILDING AND PLANNING

Nil

# 9.5 COMMUNITY SERVICES

Nil

#### Item 10. NEW BUSINESS OF AN URGENT NATURE INTRODUCED BY DECISION OF THE MEETING

#### Item 11. MATTERS F