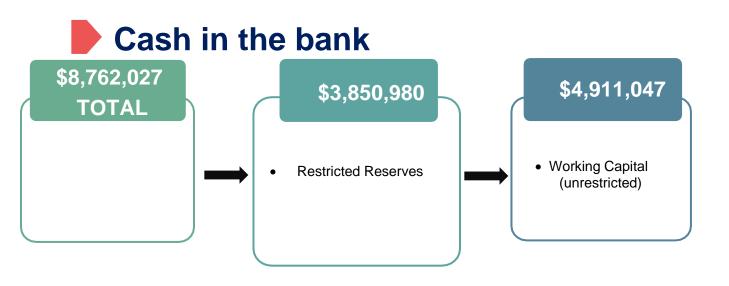

34   |
| Operating Expenditure (Including Non-Cash Items) | (\$2,116,542) |
| Non-Cash Items                                   | \$0           |
| Capital Revenue                                  | \$212,309     |
| Capital Expenditure                              | (\$927,219)   |
| Loan Repayments                                  | (\$31,065)    |
| Lease Liability Principal Repayments             | (\$2,577)     |
| SSL Reimbursements                               | \$9,273       |
| Transfers (to)/from Reserves                     | (\$54,525)    |
| Surplus Brought Forward 1 July 2023              | \$2,744,736   |
| Current Municipal Surplus                        |               |
|                                                  | \$4,042,024   |

# Financial health indicators







# How are we tracking against our budgeted targets?

# **Adjusted Operating Surplus**

A measure of the Shire's ability to cover its operational costs including depreciation and have funds left over to cover capital expenditure (including principal loan repayments) without relying on debt or reserves.



Adjusted operating surplus and self-sufficient ratios are high in the earlier part of the year due to rates being
fully billed in August. However, as the year progresses, operating expenditure will continue to draw on this
revenue source reducing to target by 30 June 2024.

# **Asset Sustainability Ratio**

Measures if the Shire is replacing or renewing existing non-financial assets at the same rate that its overall asset stock is wearing out.



Cannot be calculated until depreciation