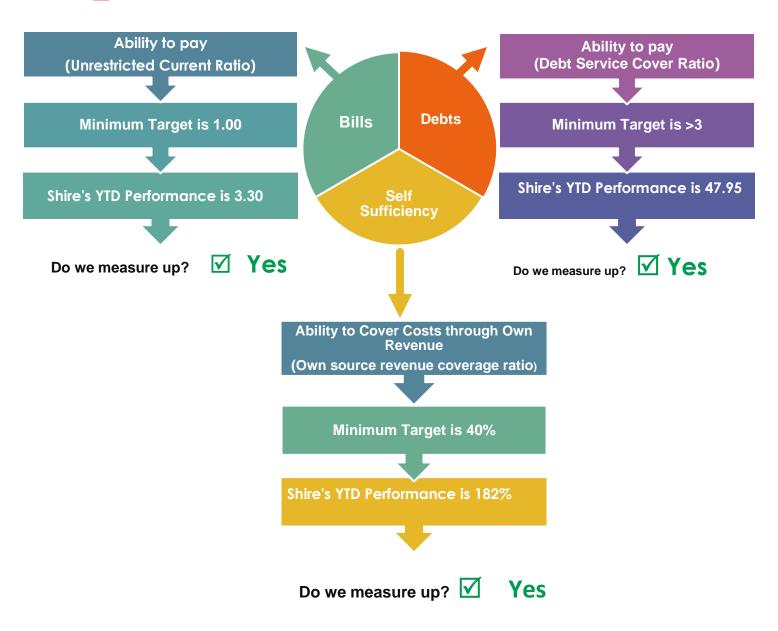

,634   |
| Operating Expenditure (Including Non-Cash Items) | (\$2,116,542) |
| Non-Cash Items                                   | \$0           |
| Capital Revenue                                  | \$212,309     |
| Capital Expenditure                              | (\$927,219)   |
| Loan Repayments                                  | (\$31,065)    |
| Lease Liability Principal Repayments             | (\$2,577)     |
| SSL Reimbursements                               | \$9,273       |
| Transfers (to)/from Reserves                     | (\$54,525)    |
| Surplus Brought Forward 1 July 2023              | \$2,744,736   |
| Current Municipal Surplus                        |               |
|                                                  | \$4,042,024   |

# Financial health indicators







# How are we tracking against our budgeted targets?

# **Adjusted Operating Surplus**

A measure of the Shire's ability to cover its operational costs including depreciation and have funds left over to cover capital expenditure (including principal loan repayments) without relying on debt or reserves.



Adjusted operating surplus and self-sufficient ratios are high in the earlier part of the year due to rates being
fully billed in August. However, as the year progresses, operating expenditure will continue to draw on this
revenue source reducing to target by 30 June 2024.

# **Asset Sustainability Ratio**

Measures if the Shire is replacing or renewing existing non-financial assets at the same rate that its overall asset stock is wearing out.



Cannot be calculated until depreciati