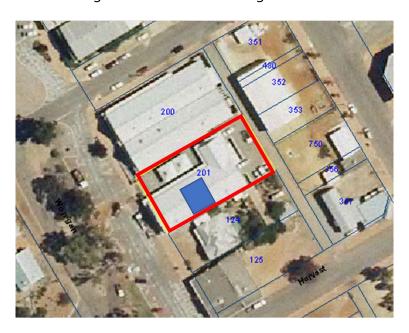

# AGENDA INDEX

| Item 1 |             | ACKNOWLEDGEMENT OF COUNTRY / DECLARATION OF OPENING/ ANNOUNCEMENT<br>OF VISITORS | 4  |
|--------|-------------|----------------------------------------------------------------------------------|----|
| Item 2 | 2. /        | ATTENDANCE, APOLOGIES, LEAVE OF ABSENCE PREVIOUSLY GRANTED                       | 4  |
| Item 3 | 3.          | PUBLIC QUESTION TIME                                                             | 4  |
| Item 4 | ł. <i>i</i> | ANNOUNCEMENTS FROM THE PRESIDING MEMBER                                          | 4  |
| Item 5 | 5.          | DEPUTATIONS / PRESENTATIONS / SUBMISSIONS / PETITIONS                            | 4  |
| Item 6 | 5. 1        | APPLICATION/S FOR LEAVE OF ABSENCE                                               | 4  |
| Item 7 | 7. (        | CONFIRMATION OF MINUTES                                                          | 4  |
| -      | 7.1         | CONFIRMATION OF THE MINUTES OF THE ORDINARY MEETING OF COUNCIL HELD OF           | ٧  |
|        |             | WEDNESDAY, 22 JUNE 2022                                                          | 4  |
| -      | 7.2         | CONFIRMATION OF THE MINUTES OF THE SPECIAL MEETING OF COUNCIL HELD ON            |    |
|        |             | WEDNESDAY, 13 JULY 2022                                                          | 4  |
| Item 8 | 3.          | MATTERS FOR WHICH MEETING MAY BE CLOSED                                          | 5  |
| Item 9 | 9.          | REPORTS OF OFFICERS AND COMMITTEES                                               | 6  |
| Ċ      | 9.1         | GOVERNANCE                                                                       | 6  |
|        |             | 9.1.1 GOVERNANCE POLICY REVIEWS - GOVENANCE                                      | 6  |
| ć      | 9.2         | ADMINISTRATION & FINANCIAL SERVICES                                              | 9  |
|        |             | 9.2.1 ACCOUNTS SUBMITTED FOR JUNE 2022                                           | 9  |
|        |             | 9.2.2 FINANCIAL REPORTS FOR JUNE 2022                                            | 11 |
|        |             | 9.2.3 POLICY REVIEWS – FINANCE AND ADMINISTRATION                                | 14 |
|        |             | 9.2.4 RATE EXEMPTIONS YEAR ENDED 30 JUNE 2023                                    | 17 |
| Ç      | 9.3         | WORKS AND SERVICES                                                               | 19 |
| 9      | 9.4         | HEALTH, BUILDING AND PLANNING                                                    | 20 |
|        |             | 9.4.1 APPLICATION FOR DEVELOPMENT APPROVAL P523 – PROPOSED SHIPPING              |    |
|        |             | CONTAINER FOR THE USE OF STORAGE AT 25 FENTON PLACE, WONGAN HILLS.               | 20 |
|        |             | 9.4.2 APPLICATION FOR DEVELOPMENT APPROVAL P525 – PROPOSED AMUSEMENT             |    |
|        |             | PARLOUR AT UNIT 3, 39 FENTON PLACE, WONGAN HILLS                                 | 25 |
| (      | 95          | COMMUNITY SERVICES                                                               | 30 |