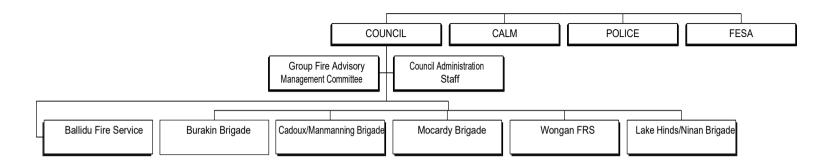

pression, hazard reduction or any authorised activity must be in accordance with Brigades constitution /objectives and Shire of Wongan-Ballidu Bush Fire Policy.
- b) Brigade members are to ensure that they are physically fit carry out the tasks allocated to them and their actions will not jeopardise the safety of fellow members.
- c) As far as possible Brigade members are to carry out any instructions given by the Captain, Lieutenants or on a fire ground a Bush Fire Brigade Officer
- d) Brigade members make a valuable contribution to the Brigade and the community and need to have a commitment to Local and District Fire Protection.
- e) Brigade members should acquaint themselves with Council's Bush Fire Policy and Protection Plans.

# OPERATION FLOW CHART - BUSH FIRE SERVICES IN THE SHIRE



#### SHIRE OF WONGAN-BALLIDU

### **ACTION PROCEDURES DURING WORKING HOURS**

- 1. Shire Office is to be notified of the fire by a responsible Brigade or person.
- 2. Where possible at least two Brigade members are to proceed to the scene of the fire. The Senior Brigade Member is responsible for the safety of his crew.
- 3. Assess situation and report to Shire Office on:

Telephone:(08) 9671 1011 Facsimile: (08) 9671 1230 Bush Fire Radio: Channel 36

Manager Works & Services: 0439 469 014

- 4. If the size and potential of the fire requires more than one Brigade, the Chief Bush Fire Control Officer (or his Deputy) has a procedure to follow. (See Action Card 4)
  - a. If an "extreme" or "very high" fire danger forecast has been issued for the district, then advise DFES Northam on:

Teleph