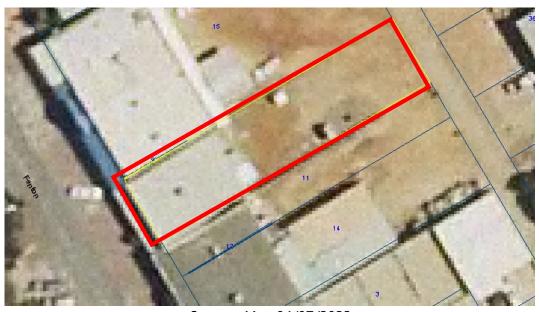

ER DISCLOSURE OF INTEREST: Nil PREVIOUS MEETING REFERENCES: Nil

**AUTHOR:** Melissa Marcon – Manager of Regulatory Services

ATTACHMENTS: Nil

#### **PURPOSE OF REPORT:**

Consideration and final determination of an Application for Development Approval for the placement and use of a Shipping Container to increase storage capacity at 25 Fenton Place, Wongan Hills.

#### **BACKGROUND:**

The applicant is seeking Council's Development Approval for the placement and use of a 6m X 2.5m shipping container with a height of 1.8m to use for storage purposes behind the Wongan Community Store at 25 Fenton Place, Wongan Hills. Wongan Community Shop is a second-hand store within the community which has identified a growing demand for storage as an increase of products are being delivered every week.



Synergy Map 04/07/2022



Site layout – Proposed Shipping Container Location

The proposed development is not within a Bushfire Prone Area; therefore the applicant does not require a Bushfire Management Plan with this application.



25 Fenton Place, Wongan Hills comprises a total area of approximately 0.0649 hectares.

#### COMMENT:

25 Fenton Place is classified as a 'Commercial" zone in the Shire of Wongan-Ballidu Local Planning Scheme No.5 (LPS5).

The stated objectives in Table 2 of LPS5 for the development and use of any land classified 'Commercial' zone are as follows:

- To provide for a range of shops, offices, restaurants and other commercial outlets in defined townsites.
- To maintain the compatibility with the general streetscape, for all new buildings in terms of scale, heig