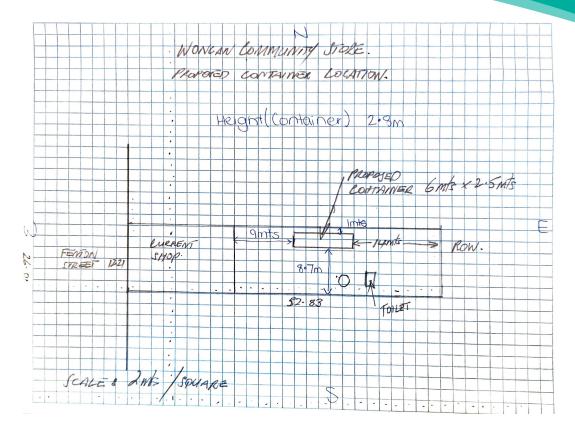

Nil PREVIOUS MEETING REFERENCES: Nil

**AUTHOR:** Melissa Marcon – Manager of Regulatory Services

ATTACHMENTS: Nil

#### **PURPOSE OF REPORT:**

Consideration and final determination of an Application for Development Approval for the placement and use of a Shipping Container to increase storage capacity at 25 Fenton Place, Wongan Hills.

#### **BACKGROUND:**

The applicant is seeking Council's Development Approval for the placement and use of a 6m X 2.5m shipping container with a height of 1.8m to use for storage purposes behind the Wongan Community Store at 25 Fenton Place, Wongan Hills. Wongan Community Shop is a second-hand store within the community which has identified a growing demand for storage as an increase of products are being delivered every week.



Synergy Map 04/07/2022



Site layout – Proposed Shipping Container Location

The proposed development is not within a Bushfire Prone Area; therefore the applicant does not require a Bushfire Management Plan with this application.



25 Fenton Place, Wongan Hills comprises a total area of approximately 0.0649 hectares.

#### COMMENT:

25 Fenton Place is classified as a 'Commercial" zone in the Shire of Wongan-Ballidu Local Planning Scheme No.5 (LPS5).

The stated objectives in Table 2 of LPS5 for the development and use of any land classified 'Commercial' zone are as follows:

- To provide for a range of shops, offices, restaurants and other commercial outlets in defined townsites.
- To maintain the compatibility with the general streetscape, for all new buildings in terms of scale, height, style, materials, stre