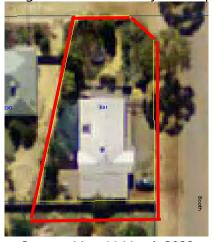

# 9.1.1 DELEGATED AUTHORITY TO CEO TO SELL SHIRE DEVELOPED LOT 714 SHIELDS CRESCENT, WONGAN HILLS

**FILE REFERENCE:** A1.1.6

**REPORT DATE:** 21 April 2022

APPLICANT/PROPONENT:

OFFICER DISCLOSURE OF INTEREST

#### **BACKGROUND:**

Council has developed residential blocks at Shields Crescent to encourage residential development within the Wongan Hills town site. The Stage 1 developments are now complete.

#### That Council:

- 1. DELEGATE authority to the Chief Executive Officer for the sale of Lot 714 Shields Crescent, Wongan Hills for the sum of \$30,000 (plus GST if applicable) with each party responsible for their own settlement costs; and
- 2. DELEGATE authority to the Chief Executive Officer to review submissions received in accordance with Section 3.58 (3); and
- 3. That Council DECLARE that the Valuation carried out more than 6 months before the proposed disposition to be a true indication of the value at the time of this proposed disposition.