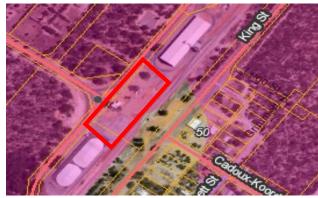

# 9.1.1 DELEGATED AUTHORITY TO CEO TO SELL SHIRE DEVELOPED LOT 714 SHIELDS CRESCENT, WONGAN HILLS

**FILE REFERENCE:** A1.1.6

**REPORT DATE:** 21 April 2022

APPLICANT/PROPONENT:

OFFICER DISCLOSURE OF INTEREST