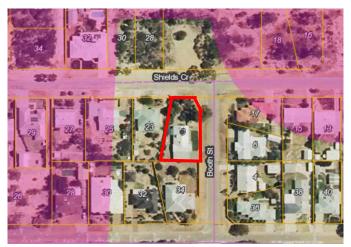

# 9.1.1 DELEGATED AUTHORITY TO CEO TO SELL SHIRE DEVELOPED LOT 714 SHIELDS CRESCENT, WONGAN HILLS

**FILE REFERENCE:** A1.1.6

**REPORT DATE:** 21 April 2022

APPLICANT/PROPONENT:

OFFICER DISCLOSURE OF INTEREST

#### **BACKGROUND:**

Council has developed residential blocks at Shields Crescent to encourage residential development within the Wongan Hills town site. The Stage 1 developments are now complete.

#### That Council:

- 1. DELEGATE authority to the Chief Executive Officer for the sale of Lot 714 Shields Crescent, Wongan Hills for the sum of \$30,000 (plus GST if applicable) with each party responsible for their own settlement costs; and
- 2. DELEGATE authority to the Chief Executive Officer to review submissions received in accordance with Section 3.58 (3); and
- 3. That Council DECLARE that the Valuation carried out more than 6 months before the proposed disposition to be a true indication of the value at the time of this proposed disposition.