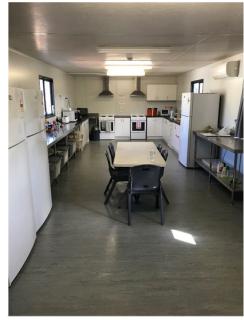

# 9.1.1 DELEGATED AUTHORITY TO CEO TO SELL SHIRE DEVELOPED LOT 714 SHIELDS CRESCENT, WONGAN HILLS

**FILE REFERENCE:** A1.1.6

**REPORT DATE:** 21 April 2022

APPLICANT/PROPONENT:

OFFICER DISCLOSURE OF INTEREST