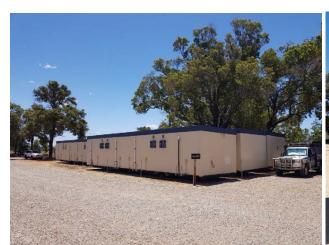

# 9.1.1 DELEGATED AUTHORITY TO CEO TO SELL SHIRE DEVELOPED LOT 714 SHIELDS CRESCENT, WONGAN HILLS

**FILE REFERENCE:** A1.1.6

**REPORT DATE:** 21 April 2022

APPLICANT/PROPONENT:

OFFICER DISCLOSURE OF INTEREST