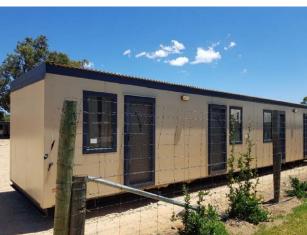

# 9.1.1 DELEGATED AUTHORITY TO CEO TO SELL SHIRE DEVELOPED LOT 714 SHIELDS CRESCENT, WONGAN HILLS

**FILE REFERENCE:** A1.1.6

**REPORT DATE:** 21 April 2022

APPLICANT/PROPONENT:

OFFICER DISCLOSURE OF INTEREST