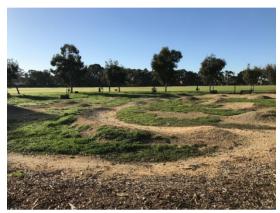

ed turns and features designed to be ridden completely by riders "pumping" - creating momentum by up and down body movements. They are relatively simple and cater to a wide variety of rider skill levels and therefore can be used by a diverse range of people in the community.

In follow-up to the expressions of interest raised in particular by youth within the community, Shire staff investigated a variety of different styles of Pump-Track, as to gain an understanding from other Local Government's experience in what types of Pump-Track have been well-received by the community. Noteworthy in the investigation was the City of Vincent's "Pop-Up Play" Pump-Track, whereby the City utilised a length of undeveloped bushland into a bike track created from small scale works using natural materials.



City of Vincent's Pop-Up Pump-Track

Initially, the project was marketed as a temporary or "pop-up" installation, testing the concept of a simple and informal infrastructure. However, after the resounding success and frequent use of the track within the community, Council adopted it as a permanent structure.

#### **COMMENT:**

Following engagement with the WHDHS Student Leadership Team, there is interest to develop a teaser pump-track, similar to the "Pop-Up Play" Bike Track by the City of Vincent. This track would serve to inspire further participation and activation of students – as well as the broader community – towards creating more low-cost active recreation opportunities for youth in our region. Moreover, the development of a pop-up track tests the concept of a simple and informa