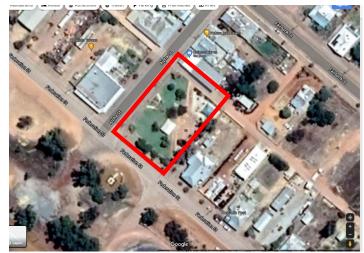

PREVIOUS MEETING REFERENCES:    | Nil                                             |
| AUTHOR:                         | Melissa Marcon – Manager of Regulatory Services |
| ATTACHMENTS:                    | Nil                                             |

#### **PURPOSE OF REPORT:**

To seek Council permission to approve the installation of two stainless steel benches 1219x762x900mm with screw down feet and a LED light above the BBQ and sink area in the patio at Alpha Park, 57 Federation Street, Ballidu.

#### BACKGROUND:

Alpha Park is located at 57 Federation Street, Ballidu and is owned by the Shire of Wongan-Ballidu.

A patio was built and paid for by Ballidu Progress Group in 2016 and a new BBQ installed in 2018 with the support of a Community Development Fund Grant from the Shire.



Google Maps 1/12/2021

#### COMMENT:

The Ballidu Progress Group have been fundraising over the past 10 years with the Bike it to Ballidu. These funds are used to upgrade areas around the townsite of Ballidu.

Currently there is limited serving area next to the BBQ.

The two benches will be bolted into the ground by the Ballidu Progress Group either side of the BBQ. LED lighting above the BBQ's will improve visibility and will be installed by a qualified electrician.



## **POLICY REQUIREMENTS:**

There are no policy requirements in relation to the item.

## LEGISLATIVE REQUIREMENTS:

There are no legislative requirements in relation to the item.

## **STRATEGIC IMPLICATIONS:**

There are no known strategic implications associated with this item.

## SUSTAINABILITY IMPLICATIONS:

- Envi