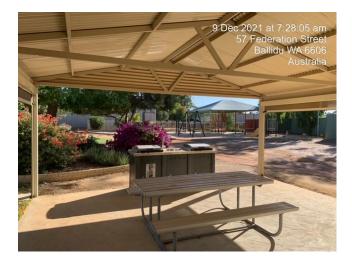

ark, 57 Federation Street, Ballidu.

#### BACKGROUND:

Alpha Park is located at 57 Federation Street, Ballidu and is owned by the Shire of Wongan-Ballidu.

A patio was built and paid for by Ballidu Progress Group in 2016 and a new BBQ installed in 2018 with the support of a Community Development Fund Grant from the Shire.



Google Maps 1/12/2021

#### COMMENT:

The Ballidu Progress Group have been fundraising over the past 10 years with the Bike it to Ballidu. These funds are used to upgrade areas around the townsite of Ballidu.

Currently there is limited serving area next to the BBQ.

The two benches will be bolted into the ground by the Ballidu Progress Group either side of the BBQ. LED lighting above the BBQ's will improve visibility and will be installed by a qualified electrician.



## **POLICY REQUIREMENTS:**

There are no policy requirements in relation to the item.

## LEGISLATIVE REQUIREMENTS:

There are no legislative requirements in relation to the item.

## **STRATEGIC IMPLICATIONS:**

There are no known strategic implications associated with this item.

## SUSTAINABILITY IMPLICATIONS:

- Environment There are no known environmental implications associated with this item.
- Economic
   There are no known economic implications associated with this proposal.
- Social The installation of benches and lighting will be a benefit to the community at events and to all users of the park.

## FINANCIAL IMPLICATIONS:

There will be no financial impact for the Shire for the installation of the benches and LED lighting.

There will be minimal ongoing cost for electricity.