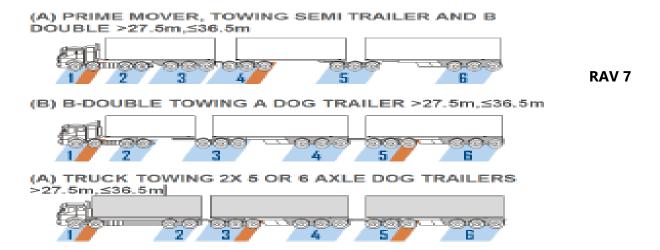

Wongan Road, Wongan Hills.

To safely access this site to unload it is necessary to travel along Wongan Road (N7.3 approved), turn left into Manmanning Road, enter and exit Auhls Transport yard (4 Manmanning road) and then travel back into Wongan Road, turning right towards the fuel depot.

I note that access to Manmanning Road requires your approval as road asset owner. Speed limit restrictions will be highlighted to our employee and documented in the journey route plans as required by MRDWA.

#### Staff Recommendation:

They are only accessing 150 meters of Manmanning Road from the Wongan Road (Northam Pithara Road) into the industrial area and turning around.

There would be no immediate financial implications, to the network.

Main Road combinations and network levels attached below



If Council does not want a higher Network level on particular roads for any reasons, then they have the option to not support the application. This consultation process precedes the onsite assessment process by HVS staff members, who determine whether the road is suitable for the higher Network level. This assessment process either shows the road as suitable for the higher Network level, or highlights those blackspots and deficiencies that are restricting the higher levels to be achieved

#### **POLICY REQUIREMENTS:**

The "Heavy Vehicle" policy 10.4 outlines Council's expectations for the use of heavy vehicles with the Shire.

## **LEGISLATIVE REQUIREMENTS:**

The Road Traffic Act 1974, Road Traffic Code 2000, Road Traffic (Vehicle Standards) Regulations 2002 and MRWA Regulations and Po