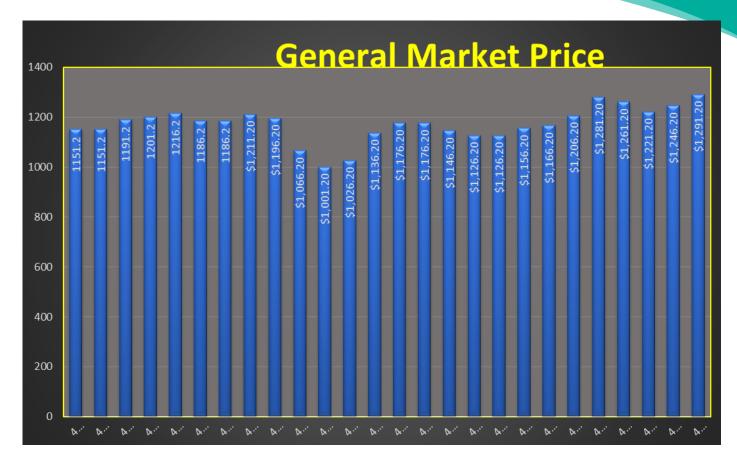

months, which equates to a 10% increase.

Bitumen prices have increased \$115 per tonne in August this year and the general trend is that from, August to February is when demand for bitumen increases and the price

The current financial pressures felt globally are expected to remain until at least the end of the year, if not further into the future. Current suppliers have indicated a likely increase of up to a \$45.00 per tonne by February 2022.

However, if Council were to select the "rise & fall" option, it risks significantly eroding this saving if the bitumen price **(GMP)** increases over the next 6 months at an accelerated rate above those trends shown previously. The worst-case scenario would be for the bitumen price **(GMP)** to exceed the current trend and thus create a deficit.



In the author's opinion, the potential "rise & fall" savings of (\$49,383) is an intangible amount and could well become a deficit if oil prices and exchange rates were to significantly increase. The conservative approach would be to select the fixed price option.

Based on the current price of bitumen and the small margin of potential savings with the rise and fall option, and with pricing not expected to reduce in next six months, the staff recommendation would be to accept the tender from Boral Asphalt (WA) for a Fixed price contract to supply and lay bitumen products within the Shire of Wongan-Ballidu for 2021/22.

In relation to potential savings based on budget estimates, selecting Boral on a fixed price contract would realise a potential budgetary saving of \$100,389

If Council w