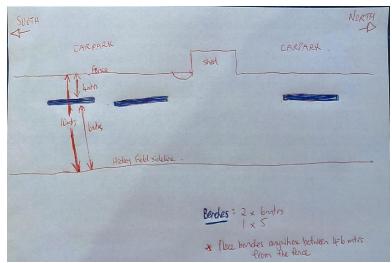

gan Hills Sports Pavilion, 100 Ninan Street, Wongan Hills.

#### BACKGROUND:

The Shire entered into a Management Agreement with the Wongan Hills Sports and Recreation Council Inc in 2008.

In 2020 upgrades were completed at the Wongan Hills Sports Pavilion with the hockey field included in the upgraded.

#### COMMENT:

The applicant is requesting permission from Council to install three benches within the fenced area of the hockey field (west end) at the Wongan Hills Sports Pavilion.

The Wongan-Ballidu Hockey Club have purchased the benches, two of which measure 6m long and the other measuring 5m long. The applicant would like the benches concreted in by the Shire, 6m from the playing hockey field and 4m from the fence that separates the hockey area and the carpark (see picture below).



The Department of Local Government, Sport and Cultural Industries (DLGSC) Hockey rules states:

## Run-off

The playing surface extends at least 2m at the backlines and one metre at the side lines with an additional unobstructed one metre. This equates to a total of 3m at each end and 2m at each of the sides of the field.

These are minimum requirements with the recommended areas being 5m at each end and 3m at each side of the field.

The extra 4m showing is the recommended area to the wall (most relevant to artificial grounds) confirmed by the General Manager of Operations - Hockey WA.



Dept Local Government, Sports and Cultural Industries 13/07/2021

There is a distance of 12m from the hockey field to the boundary fence. This allows the lawn mower to turn around easily when mowing th