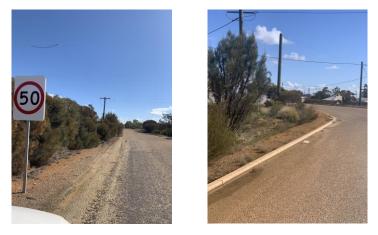

et via Federation Street either to the north or south intersection.

Ballidu East Road at Townsend Road is speed rated at 80 km/hr with a reduction in speed to 50 km/hr approximately 450m apart. The 50 km/hr sign is approximately 100m before the boundary of the property.

On the Ballidu East Road, western end approach, there is significant vegetation which impedes visibility to traffic entering town from the west. Currently this vegetation reduces sight distance to 35m. Removal of vegetation will increase sight distance to 45m improving visibility.

The applicant provided information that the use of vehicles will be infrequent and minimal.

Officer recommendation that a warning sign advising motorists of the driveway is displayed to the west of the driveway entrance on Ballidu East Road.



Vision travelling east along Ballidu East Road toward Ranger Road



Yellow arrows indicate travel path into property, blue arrows indicate travel from property

The application has been assessed with due regard for the specific objectives and standards of the Shire's local planning framework including LPS5 and all relevant local planning policies.

The development application has been assessed in consultation with the above documents and is subject to compliance with a number of conditions. As such it is recommended Council exercise its discretion and grant conditional approval to the application to ensure the development proceeds in accordance with the information and plans submitted in support of the proposal and the relevant standards and requirements of the Shire's local planning fr