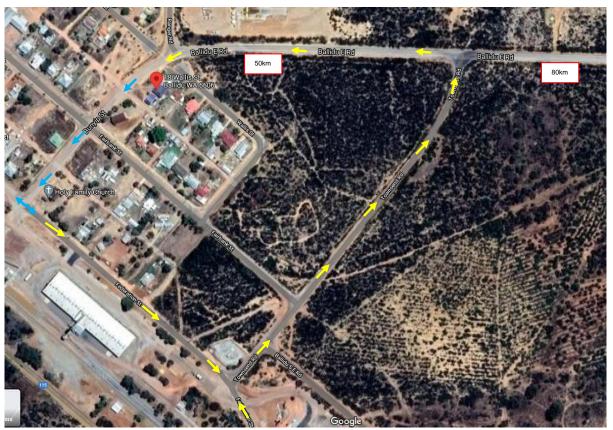

Ballidu East Road at Townsend Road is speed rated at 80 km/hr with a reduction in speed to 50 km/hr approximately 450m apart. The 50 km/hr sign is approximately 100m before the boundary of the property.

On the Ballidu East Road, western end approach, there is significant vegetation which impedes visibility to traffic entering town from the west. Currently this vegetation reduces sight distance to 35m. Removal of vegetation will increase sight distance to 45m improving visibility.

The applicant provided information that the use of vehicles will be infrequent and minimal.

Officer recommendation that a warning sign advising motorists of the driveway is displayed to the west of the driveway entrance on Ballidu East Road.



Vision travelling east along Ballidu East Road toward Ranger Road



Yellow arrows indicate travel path into property, blue arrows indicate travel from property

The application has been assessed with due regard for the specific objectives and standards of the Shire's local planning framework including LPS5 and all relevant local planning policies.

The development application has been assessed in consultation with the above documents and is subject to compliance with a number of conditions. As such it is recommended Council exercise its discretion and grant conditional approval to the application to ensure the development proceeds in accordance with the information and plans submitted in support of the proposal and the relevant standards and requirements of the Shire's local planning framework.

37 of 66

## **Community/Stakeholder Consultation**

In acc