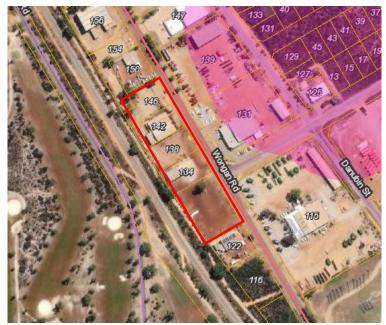

#### Ms Dawn Vaughan left the meeting at 4.15pm

Mr Ashley Townsend and Mrs Kylie Townsend from Ballidu.

Mr Ashley Townsend and Mrs Kylie Townsend addressed Council in relation to Development Application P507 – Transport Depot at 18 Wallis St, Ballidu.

'Good Afternoon Councillors

My name is Ashley Townsend and along with my wife Kylie and 2 sons have recently purchased a property at 18 Wallis St, Ballidu.

As I have 5 farmers in the area that I assist with there bulk transport logistics and have done for the last 3 years from our Perth base. With this in mind we decided to make the investment in the town (Ballidu) to become the local contractor as everyone I spoke to really welcomed the idea.