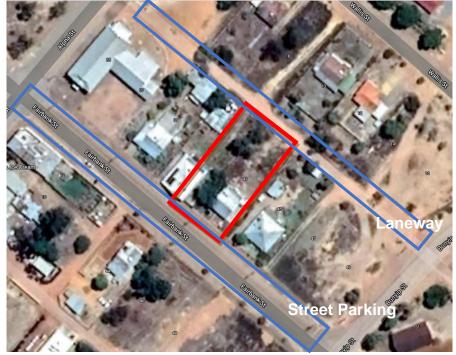

ORT:**

Consideration and final determination of an application for Development Approval for an Aboriginal Cultural centre to be established at 43 Fairbank Street, Ballidu.

#### **BACKGROUND:**

The applicant is seeking Council's development approval for a Nyungar Heritage and Cultural Centre to be established at the existing single building at 43 Fairbank Street, Ballidu. The applicant was the successful tenderer of the building at the May 2021 Council meeting.

43 Fairbank Street, Ballidu comprises a total area of approximately 0.1012 hectares. The property has an existing single building, previously known as the CWA Hall. There is no driveway access at the front of the building from Fairbank Street, rear access to the property is from a laneway between Alpha Street and Bunyip Street.



Google Maps 12/08/2021

#### COMMENT:

The applicant would like to develop a Nyungar Heritage and Cultural Centre for the purpose of:

- Manufacturing and selling hand-crafted jewellery
- Manufacturing and selling hair accessories, covid face masks and the like
- Nyungar language lessons
- Nyungar art classes
- Display of traditional Nyungar tools and artifacts.

43 Fairbanks Street, Ballidu is classified 'Rural Townsite' zone in the Shire of Wongan Ballidu Local Planning Scheme No. 5 (LPS5).

The Zone Objectives for the development and use of any land classified 'Rural Townsite' zone are as follows:

- To provide for a range of land uses that would typically be found in a small country town.
- To maintain a small town atmosphere.

Under the terms of the Zoning Table in LPS5 the developm