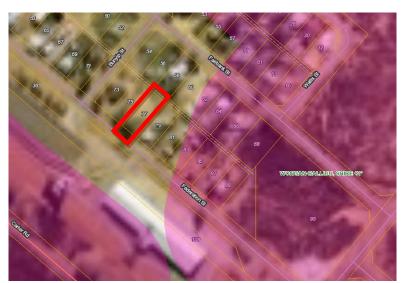

| Melissa Marcon – Manager of Regulatory Services |
| ATTACHMENTS:                    | Nil                                             |

### **PURPOSE OF REPORT:**

Consideration and final determination of an Application for Development Approval for the construction and use of a new outbuilding (shed) on Lot 46, 79 Federation Street, Ballidu.

## **BACKGROUND:**

The applicant is seeking Council's development approval for the construction and use of a new outbuilding (shed) for private storage at Lot 46, 79 Federation Street, Ballidu.

Lot 46, 79 Federation Street, Ballidu comprises a total area of approximately 0.1012 hectares. The property has an existing single dwelling and outbuilding (shed) which will be removed by owner for the new outbuilding (shed)



Google Maps 17/08/2021



Bushfire Prone Area as at 19 August 2021

The proposed development is not located within the Bushfire Prone Area.

## COMMENT:

The applicant would like to erect an outbuilding (shed) for private storage on Lot 46, 79 Federation Street, Ballidu. The outbuilding (shed) will be a steel framed colorbond shed measuring 10m x 12m Long x 4.2m High.

Lot 46, 79 Federation Street, Ballidu is classified 'Rural Townsite' zone in the Shire of Wongan Ballidu Local Planning Scheme No. 5 (LPS5).

The size of the outbuilding the applicant is requesting are outside the Deemed to Comply under the R-Codes.

5.4.3 Outbuildings Deemed-to-Comply – development satisfies the following deemed-to-comply requirements (c)

| Deemed-to-Comply (R-Codes)<br>C3 Outbuildings that:         | Proposed Outbuilding Specifi