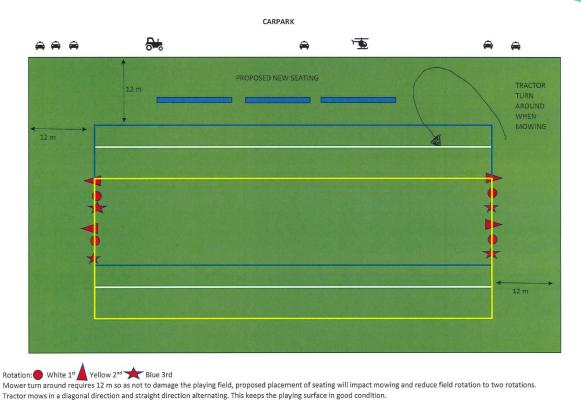

the seats were to be put within the area requested, the lawn mower would have a tighter turn, and that would do damage to the playing surface.

If the benches were placed 7 m from the playing field the field rotation will be reduced to two. (see diagram below)

If the field rotation is reduced to two the mower would be able to mow between the benches and the playing field without damage to the playing field. However, this would require a second mowing machine to mow behind and around the benches. The current time to mow the field is approximately 2 hours with a double cut. With the benches placed within the fence line will increase the workload of the task by 1 hour per mow. It will also require additional resources to complete the task, ute, trailer, ride on mower and whipper snippers.



Information has been sourced from DLGSC and Hockey WA. If we choose not to follow these directives and an incident occurs, LGIS would not be prepared to cover the insurance.

## **POLICY REQUIREMENTS:**

There are no policy requirements in relation to the item.

#### **LEGISLATIVE REQUIREMENTS:**

There are no legislative requirements in relation to the item.

## **STRATEGIC IMPLICATIONS:**

There are no immediate strategic implications particular to the Shire.

## SUSTAINABILITY IMPLICATIONS:

- Environment
   There are no known environmental implications associated with this proposal.
- Economic
   There are no known economic implications associated with this proposal.
- Social
   There are no known social implications associated with this item.

## FINANCIAL IMPLICATIONS:

Non-budgete