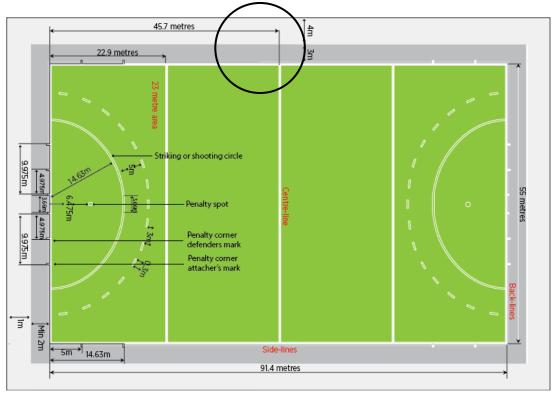

uring 5m long. The applicant would like the benches concreted in by the Shire, 6m from the playing hockey field and 4m from the fence that separates the hockey area and the carpark (see picture below).



The Department of Local Government, Sport and Cultural Industries (DLGSC) Hockey rules states:

## Run-off

The playing surface extends at least 2m at the backlines and one metre at the side lines with an additional unobstructed one metre. This equates to a total of 3m at each end and 2m at each of the sides of the field.

These are minimum requirements with the recommended areas being 5m at each end and 3m at each side of the field.

The extra 4m showing is the recommended area to the wall (most relevant to artificial grounds) confirmed by the General Manager of Operations - Hockey WA.



Dept Local Government, Sports and Cultural Industries 13/07/2021

There is a distance of 12m from the hockey field to the boundary fence. This allows the lawn mower to turn around easily when mowing the field. If the seats were to be put within the area requested, the lawn mower would have a tighter turn, and that would do damage to the playing surface.

If the benches were placed 7 m from the playing field the field rotation will be reduced to two. (see diagram below)

If the field rotation is reduced to two the mower would be able to mow between the benches and the playing field without damage to the playing field. However, this would require a second mowing machine to mow behind and around the benches. The current time to mow the field is approximately 2 hours with a double cut. With