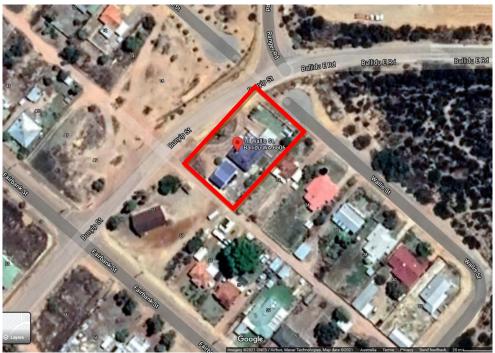

prime mover and trailers will only need to enter and exit the property once a day for most of the year (though not limited to)
- Light maintenance of the prime mover and trailers which can include but not limited to services of vehicles, use of compressor and changing of tyres
- Installation of 5 m x 12 m concrete pad in front of existing shed with a 6m x 8m x 4.5m high roof for prime mover and trailer parking
- Erect a small business sign 1 m high x 2 m wide on the property
- Installation of new 1.8 m high boundary fence on the western side of the property

18 Wallis Street, Ballidu comprises a total area of approximately 0.1644 hectares. The property comprises of an existing single dwelling and outbuilding and is primarily for residential purposes. The area for the proposal is cleared.



Google Maps 12/08/2021

#### COMMENT:

18 Wallis Street, Ballidu, Ballidu is classified 'Rural Townsite' zone in the Shire of Wongan Ballidu Local Planning Scheme No. 5 (LPS5).

The Zone Objectives for the development and use of any land classified 'Rural Townsite' zone are as follows:

- To provide for a range of land uses that would typically be found in a small country town.
- To maintain a small town atmosphere.

Under the terms of the Zoning Table in LPS5 the development of a building for *transport depot* is listed as being not permitted (ie 'A') on any land classified 'Rural Townsite' zone. The local government cannot approve an application type 'A' until after giving notice in accordance with clause 64 of the deemed provisions. This means the application is required to be adverti