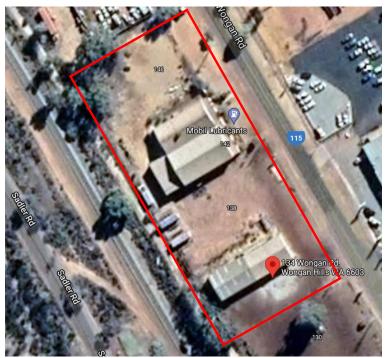

#### Ms Dawn Vaughan left the meeting at 4.15pm

Mr Ashley Townsend and Mrs Kylie Townsend from Ballidu.

Mr Ashley Townsend and Mrs Kylie Townsend addressed Council in relation to Development Application P507 – Transport Depot at 18 Wallis St, Ballidu.

'Good Afternoon Councillors

My name is Ashley Townsend and along with my wife Kylie and 2 sons have recently purchased a property at 18 Wallis St, Ballidu.

As I have 5 farmers in the area that I assist with there bulk transport logistics and have done for the last 3 years from our Perth base. With this in mind we decided to make the investment in the town (Ballidu) to become the local contractor as everyone I spoke to really welcomed the idea.