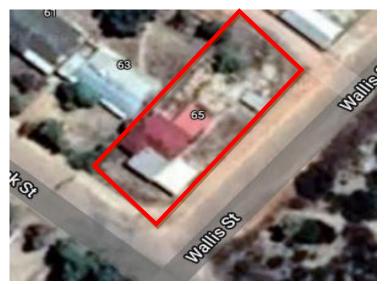

|
| AUTHOR:                         | Melissa Marcon – Manager of Regulatory Services |
| ATTACHMENTS:                    | Nil                                             |

## PURPOSE OF REPORT:

Consideration and final determination of an Application for Development Approval for the construction and use of a new 9m x 4m outbuilding (shed) on Lot 167, 65 Fairbank Street, Ballidu.

### **BACKGROUND:**

The applicant is seeking Council's development approval for the construction and use of a new outbuilding (shed) for private storage at Lot 167, 65 Fairbank Street, Ballidu.

Lot 167, 65 Fairbank Street, Ballidu comprises a total area of approximately 0.1004 hectares. The property has an existing single dwelling with an attached carport and a 3m x 3m garden shed.



Google Maps 14/07/2021



Bushfire Prone Map as of 19 August 2021

The proposed devlepment is located in a Bushfire Prone area.

#### COMMENT:

The applicant would like to erect an outbuilding (shed) for private storage on Lot 167, 65 Fairbank street, Ballidu. The outbuilding (shed) will be a steel framed shed measuring 4m x 9m.

Lot 1 Federation Street, Ballidu is classified 'Rural Townsite' zone in the Shire of Wongan Ballidu Local Planning Scheme No. 5 (LPS5).

The Zone Objectives for the development and use of any land classified 'Rural Townsite' zone are as follows:

- To provide for a range of land uses that would typically be found in a small country town.
- To maintain a small-town atmosphere.

Under the terms of the Zoning Table in LPS5 the development of an outbuilding is liste