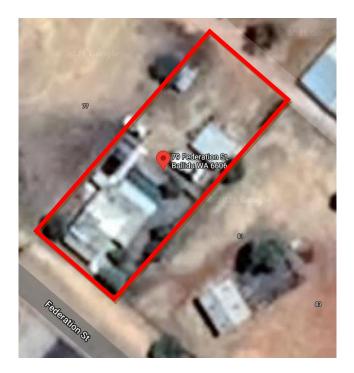

THOR:                         | Melissa Marcon – Manager of Regulatory Services |
| ATTACHMENTS:                    | Nil                                             |

### **PURPOSE OF REPORT:**

Consideration and final determination of an Application for Development Approval for the construction and use of a new outbuilding (shed) on Lot 46, 79 Federation Street, Ballidu.

## **BACKGROUND:**

The applicant is seeking Council's development approval for the construction and use of a new outbuilding (shed) for private storage at Lot 46, 79 Federation Street, Ballidu.

Lot 46, 79 Federation Street, Ballidu comprises a total area of approximately 0.1012 hectares. The property has an existing single dwelling and outbuilding (shed) which will be removed by owner for the new outbuilding (shed)



Google Maps 17/08/2021



Bushfire Prone Area as at 19 August 2021

The proposed development is not located within the Bushfire Prone Area.

## COMMENT:

The applicant would like to erect an outbuilding (shed) for private storage on Lot 46, 79 Federation Street, Ballidu. The outbuilding (shed) will be a steel framed colorbond shed measuring 10m x 12m Long x 4.2m High.

Lot 46, 79 Federation Street, Ballidu is classified 'Rural Townsite' zone in the Shire of Wongan Ballidu Local Planning Scheme No. 5 (LPS5).

The size of the outbuilding the applicant is requesting are outside the Deemed to Comply under the R-Codes.

5.4.3 Outbuildings Deemed-to-Comply – development satisfies the following deemed-to-comply requirements (c)

| Deemed-to-Comply (R-Codes)<br>C3 Outbuildings that:         | Pr