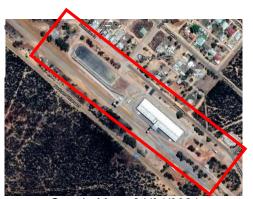

ER DISCLOSURE OF INTEREST: Nil PREVIOUS MEETING REFERENCES: Nil

AUTHOR: Melissa Marcon – Manager Regulatory Services

ATTACHMENTS: Nil

### PURPOSE OF REPORT:

Consideration and final determination of an Application for Development Approval for installation, construction and use of outbuildings and associated works as outlined below on Lot 108 Federation Street, Ballidu.

### **BACKGROUND:**

The applicant is seeking Council's development approval for the following upgrades and additions to existing buildings on Lot 108 Federation Street, Ballidu:

- Installation of a new 6m x 3m steel framed and colourbond clad crib room
- Installation of a new 3.3m x 2.6m steel framed colourbond clad male and female ambulant toilet unit
- Installation of a new water tank
- Installation of a new septic



Google Maps 21/04/2021



SLIP Map of Bush Fire Prone Areas as at 18/11/2020

### COMMENT:

The CBH Ballidu site between the A type grain storage and sample hut area (where the proposed works are) is part of the 99-year lease of land between CBH and Public Transport Authority of WA (PTA) over rail reserve land known as Lease L6617. A letter from Public Transport Authority giving permission to CBH has been submitted with this application.

Lot 108 Federation Street, Ballidu is located in a Bush Fire Prone Area. The Shire received a BAL assessment with the planning application. The BAL for this property is a 12.5 rating.

Lot 108 Federation Street, Ballidu is classified 'Rural Townsite' zone in the Shire of Wongan Ballidu Local Planning Scheme No. 5 (LPS5).

The Zone Objectives for the dev