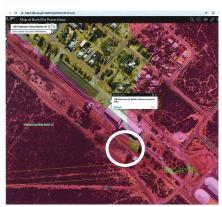

Nil PREVIOUS MEETING REFERENCES: Nil

AUTHOR: Melissa Marcon – Manager Regulatory Services

ATTACHMENTS: Nil

### PURPOSE OF REPORT:

Consideration and final determination of an Application for Development Approval for installation, construction and use of outbuildings and associated works as outlined below on Lot 108 Federation Street, Ballidu.

### **BACKGROUND:**

The applicant is seeking Council's development approval for the following upgrades and additions to existing buildings on Lot 108 Federation Street, Ballidu:

- Installation of a new 6m x 3m steel framed and colourbond clad crib room
- Installation of a new 3.3m x 2.6m steel framed colourbond clad male and female ambulant toilet unit
- Installation of a new water tank
- Installation of a new septic



Google Maps 21/04/2021



SLIP Map of Bush Fire Prone Areas as at 18/11/2020

### COMMENT:

The CBH Ballidu site between the A type grain storage and sample hut area (where the proposed works are) is part of the 99-year lease of land between CBH and Public Transport Authority of WA (PTA) over rail reserve land known as Lease L6617. A letter from Public Transport Authority giving permission to CBH has been submitted with this application.

Lot 108 Federation Street, Ballidu is located in a Bush Fire Prone Area. The Shire received a BAL assessment with the planning application. The BAL for this property is a 12.5 rating.

Lot 108 Federation Street, Ballidu is classified 'Rural Townsite' zone in the Shire of Wongan Ballidu Local Planning Scheme No. 5 (LPS5).

The Zone Objectives for the development and use of any la