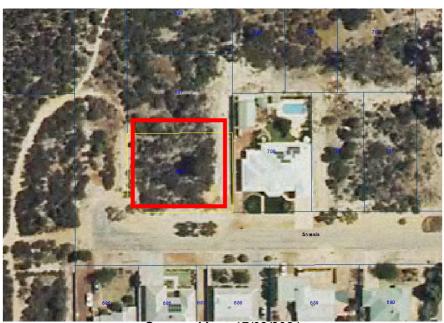

CER DISCLOSURE OF INTEREST: Nil PREVIOUS MEETING REFERENCES: Nil

AUTHOR: Melissa Marcon – Manager Regulatory Services

ATTACHMENTS: Nil

#### **PURPOSE OF REPORT:**

Consideration and final determination of an Application for Development Approval for the construction and use of a new outbuilding at 34 Shields Crescent, Wongan Hills.

Development Approval is required due to a variation of the R-Code for a residential property.

#### **BACKGROUND:**

The applicant is seeking Council's development approval for the construction and use of a new outbuilding at 34 Shields Crescent, Wongan Hills.

34 Shields Crescent, Wongan Hills comprises a total area of approximately 0.1186 hectares. The applicant has a current building approval to build a new transportable single residence at the property.





Map of Bush Fire Prone Areas 17/03/2021

#### **COMMENT:**

The applicant would like to erect a new outbuilding at 34 Shields Crescent, Wongan Hills. The outbuilding will be made from Colorbond material and measure 8m x 12m. The outbuilding will have an eave height of 3.3m and a ridge height of 4.0m.

34 Shields Crescent, Wongan Hills is in a Bush Fire Prone Area. The Shire received a BAL assessment with the building application for the single residence. The BAL for this property is a 19 rating.

34 Shields Crescent, Wongan Hills is classified 'Residential' zone in the Shire of Wongan Ballidu Local Planning Scheme No. 5 (LPS5).

The Zone Objectives for the development and use of any land classified 'Residential' zone are as follows:

- To provide for a range of housing and a choice of