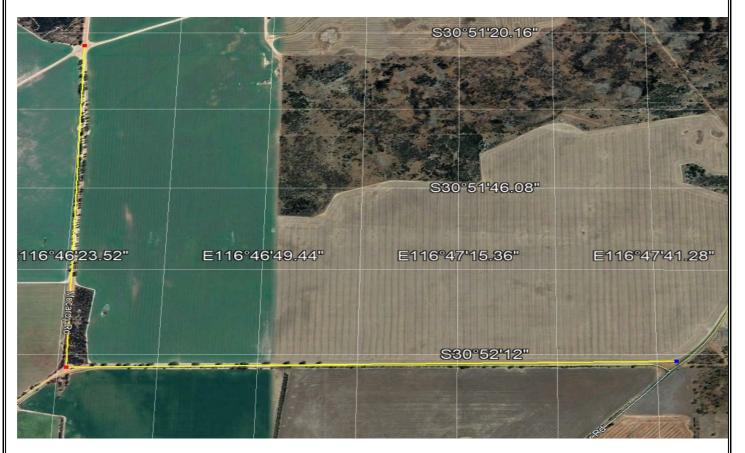

Rd | Mocardy Rd (5.32)   | Oliver Rd (7.43)   | RAV 6              | N4.3                 |
| 5180116  | Mocardy Rd  | Hospital Rd (0.00)  | End of Road (2.54) | RAV 4              | N4.3                 |

#### COMMENT:

The changes from the category RAV 4 to RAV 6 (N4.3) is the trailer combinations and mass weight The RAV 4 and RAV 6 (N4.3) allows trailer combinations up to 27.5m which is the same, but the mass weight increases from 84 tonne to 87.5 tonne an increase of 3.5 tonne.

Road No 5180195 -This is a bitumen road and has adequate seal width to accommodate RAV 6 vehicles safety.

The section they are requesting is 2.11km long and is straight with good vision.

Road No 5180116 -This road is gravel which only services the farm, which they usually maintain and is in good condition.



If Council does not want a higher Network level on particular roads for any reason, then they have the option to not support the application. This consultation process precedes the onsite assessment process by HVS staff members, who determine whether the road is suitable for the higher Network level. This assessment process either shows the road as suitable for the higher Network level, or highlights those blackspots and deficiencies that are restricting the higher levels to be achieved

#### **POLICY REQUIREMENTS:**

The "Heavy Vehicle" policy 10.4 outlines Council's expectations for the use of heavy vehicles within the Shire.

#### **LEGISLATIVE REQUIREMENTS:**

The *Road Traffic Act 1974*, Road Traffic Code 2000, Road Traffic (Vehicle Standards) Regulations 2002 and MRWA Regulations a