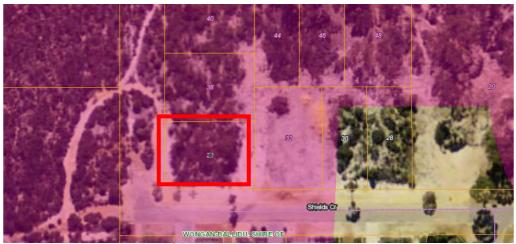

R DISCLOSURE OF INTEREST: Nil PREVIOUS MEETING REFERENCES: Nil

AUTHOR: Melissa Marcon – Manager Regulatory Services

ATTACHMENTS: Nil

#### **PURPOSE OF REPORT:**

Consideration and final determination of an Application for Development Approval for the construction and use of a new outbuilding at 34 Shields Crescent, Wongan Hills.

Development Approval is required due to a variation of the R-Code for a residential property.

#### **BACKGROUND:**

The applicant is seeking Council's development approval for the construction and use of a new outbuilding at 34 Shields Crescent, Wongan Hills.

34 Shields Crescent, Wongan Hills comprises a total area of approximately 0.1186 hectares. The applicant has a current building approval to build a new transportable single residence at the property.





Map of Bush Fire Prone Areas 17/03/2021

#### **COMMENT:**

The applicant would like to erect a new outbuilding at 34 Shields Crescent, Wongan Hills. The outbuilding will be made from Colorbond material and measure 8m x 12m. The outbuilding will have an eave height of 3.3m and a ridge height of 4.0m.

34 Shields Crescent, Wongan Hills is in a Bush Fire Prone Area. The Shire received a BAL assessment with the building application for the single residence. The BAL for this property is a 19 rating.

34 Shields Crescent, Wongan Hills is classified 'Residential' zone in the Shire of Wongan Ballidu Local Planning Scheme No. 5 (LPS5).

The Zone Objectives for the development and use of any land classified 'Residential' zone are as follows:

- To provide for a range of housing and a choice of re