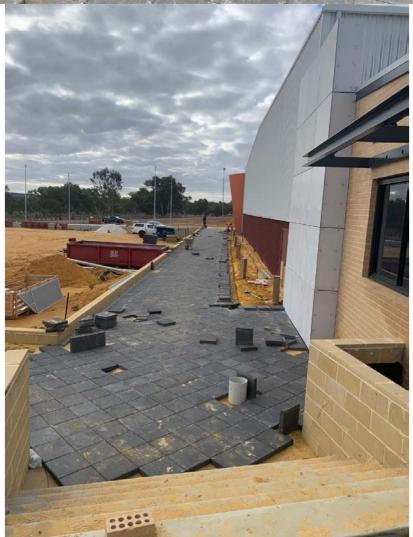

cool room to service the bar area has been completed.
- New Ablution Facilities
- Construction of Squash Court and Gym
- Roof and window installation
- Internal fit-out of toilet block and gym (plumbing, electrical and mechanical)
- Finishing external surfaces to the Gym and Squash Courts
- Lighting towers installed for the Tennis Courts
- Commence preparation works to install tennis court surface

#### Works coming up over the next month

#### **General Comments**

The project is proceeding as planned. As the Buildings are nearing external completion, not a lot of work can be seen as the work now is focusing on internal fit-outs of the spaces.

# Below are photo's taken of recent works

### Southern End



## Northern End



Internal Works-Pavilion



# **External Areas with Paving**