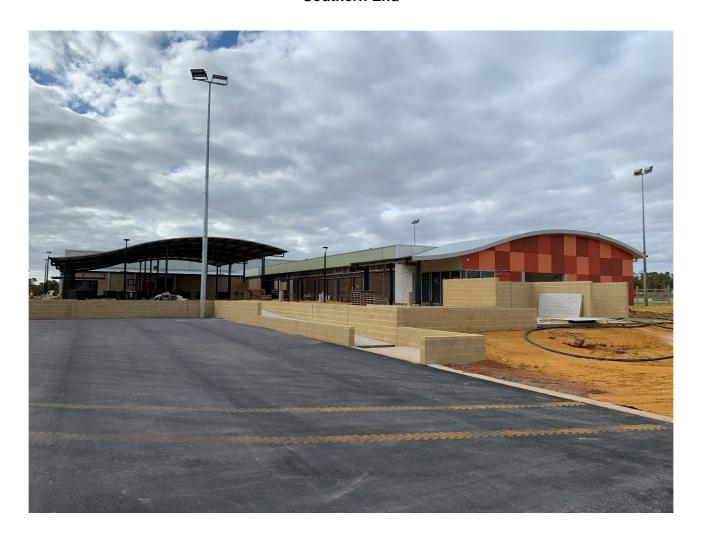

Seal and hardstand being prepared for emergency services water supply.
- Re-designed cool room to service the bar area has been completed.
- New Ablution Facilities
- Construction of Squash Court and Gym
- Roof and window installation
- Internal fit-out of toilet block and gym (plumbing, electrical and mechanical)
- Finishing external surfaces to the Gym and Squash Courts
- Lighting towers installed for the Tennis Courts
- Commence preparation works to install tennis court surface

#### Works coming up over the next month

#### **General Comments**

The project is proceeding as planned. As the Buildings are nearing external completion, not a lot of work can be seen as the work now is focusing on internal fit-outs of the spaces.

# Below are photo's taken of recent works

### Southern End



## Northern End



Internal Works-Pavilion



# **External Areas with Paving**