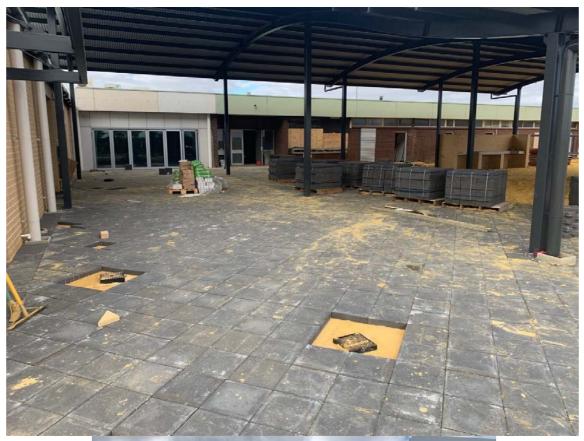

ed cool room to service the bar area has been completed.
- New Ablution Facilities
- Construction of Squash Court and Gym
- Roof and window installation
- Internal fit-out of toilet block and gym (plumbing, electrical and mechanical)
- Finishing external surfaces to the Gym and Squash Courts
- Lighting towers installed for the Tennis Courts
- Commence preparation works to install tennis court surface

#### Works coming up over the next month

#### **General Comments**

The project is proceeding as planned. As the Buildings are nearing external completion, not a lot of work can be seen as the work now is focusing on internal fit-outs of the spaces.

# Below are photo's taken of recent works

### Southern End



## Northern End



Internal Works-Pavilion



# **External Areas with Paving**