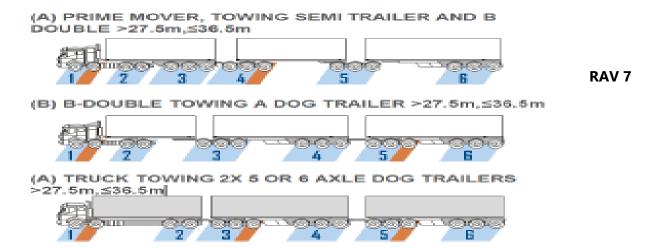

Wongan Road, Wongan Hills.

To safely access this site to unload it is necessary to travel along Wongan Road (N7.3 approved), turn left into Manmanning Road, enter and exit Auhls Transport yard (4 Manmanning road) and then travel back into Wongan Road, turning right towards the fuel depot.

I note that access to Manmanning Road requires your approval as road asset owner. Speed limit restrictions will be highlighted to our employee and documented in the journey route plans as required by MRDWA.

#### Staff Recommendation:

They are only accessing 150 meters of Manmanning Road from the Wongan Road (Northam Pithara Road) into the industrial area and turning around.

There would be no immediate financial implications, to the network.

Main Road combinations and network levels attached below



If Council does not want a higher Network level on particular roads for any reasons, then they have the option to not support the application. This consultation process precedes the onsite assessment process by HVS staff members, who determine whether the road is suitable for the higher Network level. This assessment process either shows the road as suitable for the higher Network level, or highlights those blackspots and deficiencies that are restricting the higher levels to be achieved

#### **POLICY REQUIREMENTS:**

The "Heavy Vehicle" policy 10.4 outlines Council's expectations for the use of heavy vehicles with the Shire.

# **LEGISLATIVE REQUIREMENTS:**

The Road Traffic Act 1974, Road Traffic Code 2000, Road Traffic (Vehicle Standards) Regulations 2002 and MRWA Regulations and Pol