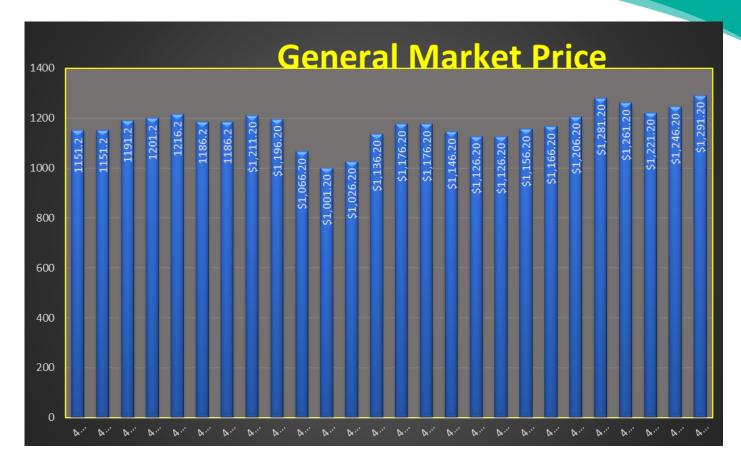

months, which equates to a 10% increase.

Bitumen prices have increased \$115 per tonne in August this year and the general trend is that from, August to February is when demand for bitumen increases and the price

The current financial pressures felt globally are expected to remain until at least the end of the year, if not further into the future. Current suppliers have indicated a likely increase of up to a \$45.00 per tonne by February 2022.

However, if Council were to select the "rise & fall" option, it risks significantly eroding this saving if the bitumen price **(GMP)** increases over the next 6 months at an accelerated rate above those trends shown previously. The worst-case scenario would be for the bitumen price **(GMP)** to exceed the current trend and thus create a deficit.



In the author's opinion, the potential "rise & fall" savings of (\$49,383) is an intangible amount and could well become a deficit if oil prices and exchange rates were to significantly increase. The conservative approach would be to select the fixed price option.

Based on the current price of bitumen and the small margin of potential savings with the rise and fall option, and with pricing not expected to reduce in next six months, the staff recommendation would be to accept the tender from Boral Asphalt (WA) for a Fixed price contract to supply and lay bitumen products within the Shire of Wongan-Ballidu for 2021/22.

In relation to potential savings based on budget estimates, selecting Boral on a fixed price contract would realise a potential budgetary saving of \$100,389

If Council w