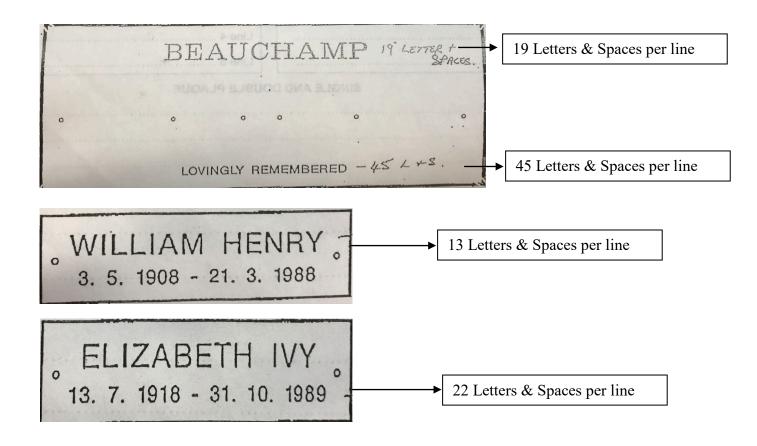

Receipted by:

| Details of Applicant  |                       |                                   |  |
|-----------------------|-----------------------|-----------------------------------|--|
| Name                  |                       |                                   |  |
| Postal Address        |                       |                                   |  |
|                       |                       |                                   |  |
| Phone                 |                       |                                   |  |
| Plaque Type (tick app |                       |                                   |  |
| Single                | Double                | Second Detachable for double      |  |
| Plaque Wording – Co   | mplete this section o | only if a DUAL plaque is required |  |
|                       |                       |                                   |  |
| Line 1                |                       | Line 1                            |  |
| Line 2                |                       | Line 2                            |  |
| Line 3                |                       | Line 3                            |  |
| Line 4                |                       | Line 4                            |  |
| Line 5                |                       | Line 5                            |  |
|                       |                       |                                   |  |
| Plaque Wording – Sin  | agle and Double Plac  | THE                               |  |
| Traque Wording Sin    | igie una Double i lac | , ac                              |  |
| Line 1                |                       |                                   |  |
| Line 2                |                       |                                   |  |
| Line 3                |                       |                                   |  |
|                       |                       |                                   |  |
|                       |                       |                                   |  |
|                       |                       |                                   |  |
| Line 6                |                       |                                   |  |
| Line 7                |                       |                                   |  |
| Line 8                |                       |                                   |  |
| Line 9                |                       |                                   |  |
|                       |                       |                                   |  |

| PLAQUE SIZING AND INFORMATION – pictures examples only |                                                |                        |  |  |  |
|--------------------------------------------------------|------------------------------------------------|------------------------|--|--|--|
| C160140                                                | Single plaque                                  | 160mm x 140mm          |  |  |  |
| C300130                                                | Double plaque                                  | 300mm x 130mm          |  |  |  |
| C300130C                                               | Double plaque 1 <sup>st</sup> detachable plate | 300mm x 130mm          |  |  |  |
|                                                        |                                                | With DP – 132mm x 40mm |  |  |  |
| M100C                                                  | 2 <sup>nd</sup> Detachable plate               | 132mm x 40mm           |  |  |  |