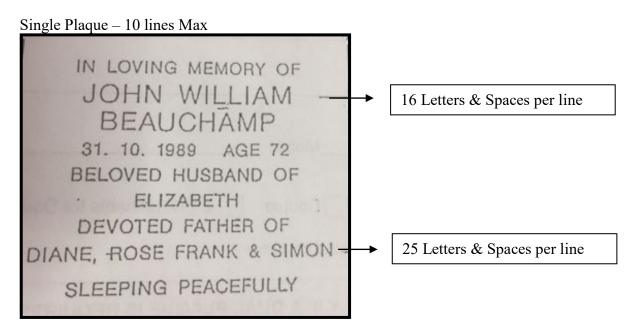

Receipted by:

| Details of Applicant  |                       |                                   |  |
|-----------------------|-----------------------|-----------------------------------|--|
| Name                  |                       |                                   |  |
| Postal Address        |                       |                                   |  |
|                       |                       |                                   |  |
| Phone                 |                       |                                   |  |
| Plaque Type (tick app |                       |                                   |  |
| Single                | Double                | Second Detachable for double      |  |
| Plaque Wording – Co   | mplete this section o | only if a DUAL plaque is required |  |
|                       |                       |                                   |  |
| Line 1                |                       | Line 1                            |  |
| Line 2                |                       | Line 2                            |  |
| Line 3                |                       | Line 3                            |  |
| Line 4                |                       | Line 4                            |  |
| Line 5                |                       | Line 5                            |  |
|                       |                       |                                   |  |
| Plaque Wording – Sin  | agle and Double Plac  | THE                               |  |
| Traque Wording Sin    | igie una Double i lac | , ac                              |  |
| Line 1                |                       |                                   |  |
| Line 2                |                       |                                   |  |
| Line 3                |                       |                                   |  |
|                       |                       |                                   |  |
|                       |                       |                                   |  |
|                       |                       |                                   |  |
| Line 6                |                       |                                   |  |
| Line 7                |                       |                                   |  |
| Line 8                |                       |                                   |  |
| Line 9                |                       |                                   |  |
|                       |                       |                                   |  |

| PLAQUE SIZING AND INFORMATION – pictures examples only |                                                |                        |  |  |  |
|--------------------------------------------------------|------------------------------------------------|------------------------|--|--|--|
| C160140                                                | Single plaque                                  | 160mm x 140mm          |  |  |  |
| C300130                                                | Double plaque                                  | 300mm x 130mm          |  |  |  |
| C300130C                                               | Double plaque 1 <sup>st</sup> detachable plate | 300mm x 130mm          |  |  |  |
|                                                        |                                                | With DP – 132mm x 40mm |  |  |  |
| M100C                                                  | 2 <sup>nd</sup> Detachable plate               | 132mm x 40mm           |  |  |  |