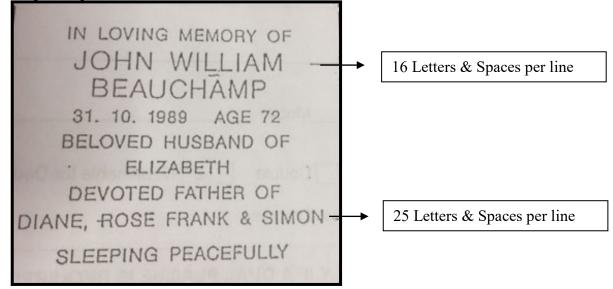

## Plaque Wording – Complete this section only if a DUAL plaque is required

| Line 1 |
|--------|
| Line 2 |
| Line 3 |
| Line 4 |
| Line 5 |
|        |

| Plaque Wording – Single and Double Plaque |  |
|-------------------------------------------|--|
|                                           |  |
| Line 1                                    |  |
| Line 2                                    |  |
| Line 3                                    |  |
| Line 4                                    |  |
| Line 5                                    |  |
| Line 6                                    |  |
| Line 7                                    |  |
| Line 8                                    |  |
| Line 9                                    |  |
| Line 10                                   |  |

## Single Plaque – 10 lines Max

Double Plaque