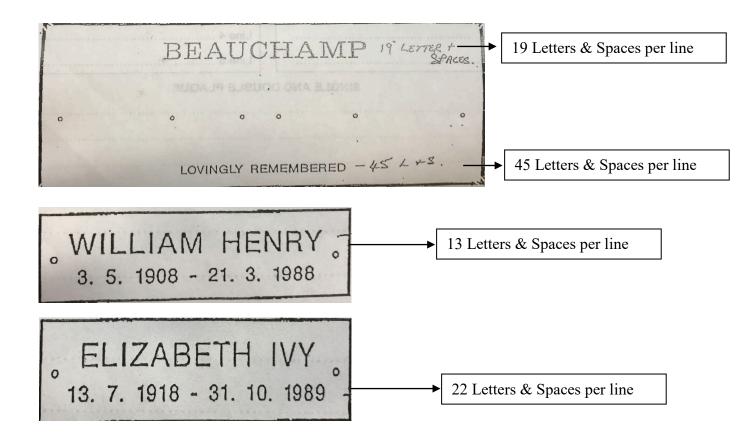

## Plaque Wording – Complete this section only if a DUAL plaque is required

| Line 1 |
|--------|
| Line 2 |
| Line 3 |
| Line 4 |
| Line 5 |
|        |

| Plaque Wording – Single and Double Plaque |  |
|-------------------------------------------|--|
|                                           |  |
| Line 1                                    |  |
| Line 2                                    |  |
| Line 3                                    |  |
| Line 4                                    |  |
| Line 5                                    |  |
| Line 6                                    |  |
| Line 7                                    |  |
| Line 8                                    |  |
| Line 9                                    |  |
| Line 10                                   |  |

## Single Plaque – 10 lines Max

Double Plaque