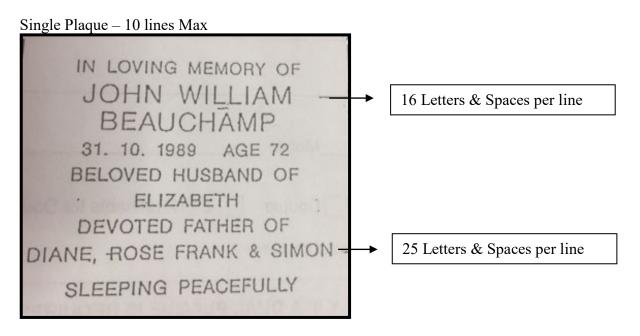

| PLAQUE SIZING AND INFORMATION – pictures examples only |                                                |                        |  |  |  |
|--------------------------------------------------------|------------------------------------------------|------------------------|--|--|--|
| C160140                                                | Single plaque                                  | 160mm x 140mm          |  |  |  |
| C300130                                                | Double plaque                                  | 300mm x 130mm          |  |  |  |
| C300130C                                               | Double plaque 1 <sup>st</sup> detachable plate | 300mm x 130mm          |  |  |  |
|                                                        |                                                | With DP – 132mm x 40mm |  |  |  |
| M100C                                                  | 2 <sup>nd</sup> Detachable plate               | 132mm x 40mm           |  |  |  |