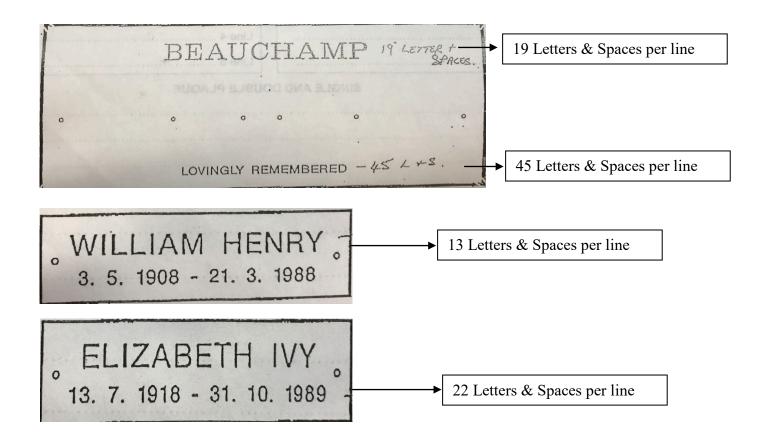

| PLAQUE SIZING AND INFORMATION – pictures examples only |                                                |                        |  |  |  |
|--------------------------------------------------------|------------------------------------------------|------------------------|--|--|--|
| C160140                                                | Single plaque                                  | 160mm x 140mm          |  |  |  |
| C300130                                                | Double plaque                                  | 300mm x 130mm          |  |  |  |
| C300130C                                               | Double plaque 1 <sup>st</sup> detachable plate | 300mm x 130mm          |  |  |  |
|                                                        |                                                | With DP – 132mm x 40mm |  |  |  |
| M100C                                                  | 2 <sup>nd</sup> Detachable plate               | 132mm x 40mm           |  |  |  |