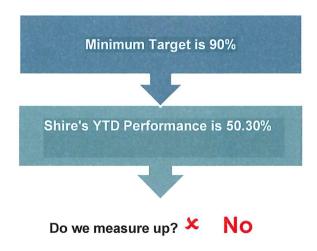

# **Minutes (Confirmed)**

Ordinary Meeting of Council Wednesday, 28 February 2024