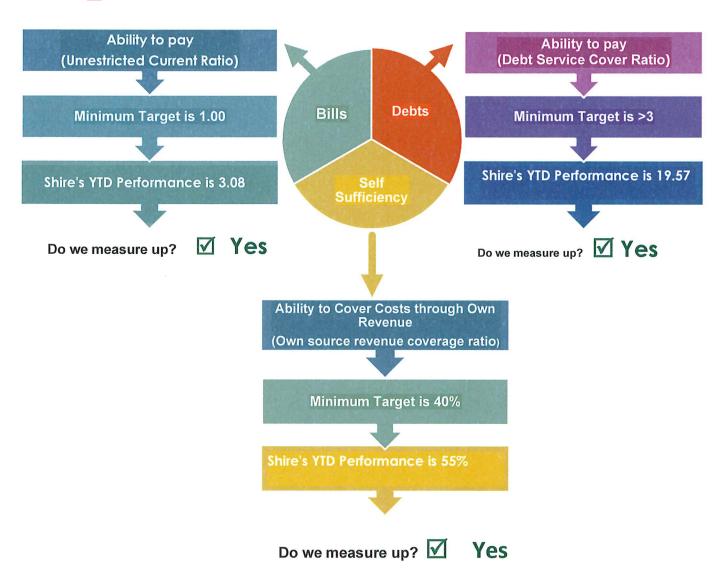

263) |
| Loan Repayments                                  |               |
|                                                  | (\$52,969)    |
| Lease Liability Principal Repayments             | (\$4,031)     |
| SSL Reimbursements                               | (\$ 1,001)    |
|                                                  | \$9,273       |
| Transfers (to)/from Reserves                     |               |
|                                                  | (\$82,763)    |
| Surplus Brought Forward 1 July 2023              |               |
| 0 (M :: 10 )                                     | \$2,744,736   |
| Current Municipal Surplus                        | ć2.02C.000    |
|                                                  | \$3,036,998   |

### Financial health indicators





Page | 2



### How are we tracking against our budgeted targets?

### **Adjusted Operating Surplus**

A measure of the Shire's ability to cover its operational costs including depreciation and have funds left over to cover capital expenditure (including principal loan repayments) without relying on debt or reserves.



Adjusted operating surplus and self-sufficient ratios are high in the earlier part of the year due to rates being
fully billed in August. However, as the year progresses, operating expenditure will continue to draw on this
revenue source reducing to target by 30 June 2024.

### **Asset Sustainability Ratio**

Measures if the Shire is replacing or renewing existing non-financial assets at the same rate that its overall asset stock is wearing out.



Due to infrastructure