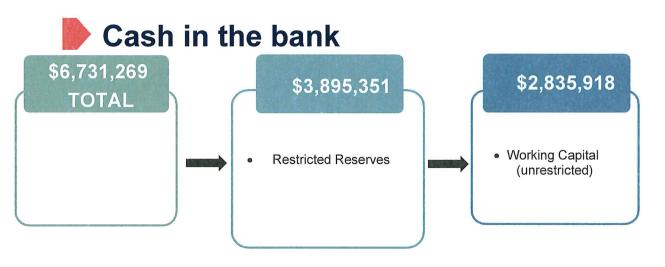

# **Minutes (Confirmed)**

Ordinary Meeting of Council Wednesday, 28 February 2024