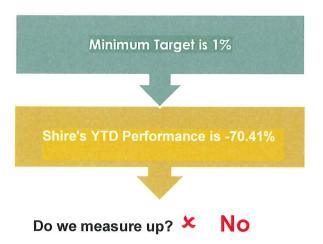

## FINANCIAL IMPLICATIONS:

All payments are made within the confines of Councils adopted budget.

**VOTING REQUIREMENTS:** Simple Majority

**ABSOLUTE MAJORITY REQUIRED: No** 

## MOVED: Cr SEWELL SECONDED: Cr BOEKEMAN

That Council in accordance with Regulation 13 and 13A of the *Local Government (Financial Management) Regulations* 1996, receives the list of payments, including the payments made by employees via purchasing cards, that have been made under delegated authority totalling \$1,901,848.37 for the month ended 31 December 2023.

CARRIED: 7/0

**RESOLUTION: 040224** 

For:

**Against:** 

Cr M Stephenson

Cr D Coad

Cr S Boekeman

Cr G Chambon