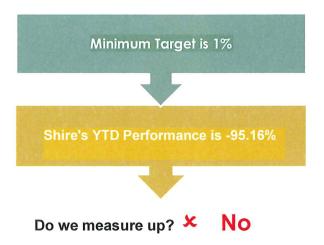

# **Minutes (Confirmed)**

Ordinary Meeting of Council Wednesday, 28 February 2024