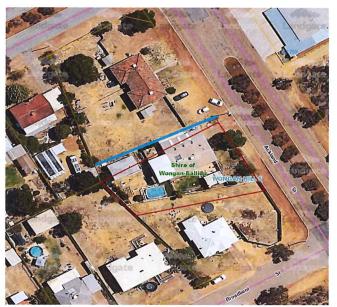

# 9.1.2 DELEGATED AUTHORITY TO CEO TO SELL SHIRE DEVELOPED LOT 715 SHIELDS CRESCENT, WONGAN HILLS

FILE REFERENCE: A1.1.6

**REPORT DATE:** 20 February 2024

APPLICANT/PROPONENT: N/A
OFFICER DISCLOSURE OF INTEREST: Nil
PREVIOUS MEETING REFERENCES: Nil

#### **BACKGROUND:**

Council has developed residential blocks at Shields Crescent to encourage residential development within the Wongan Hills town site. The stage 1 developments are now complete.

## **COMMENT:**

In June of 2022, the Shire underwent a land buildings valuation which comprised of the Shield Crescent vacant lots. That valuation has valued Lot 715 Shields Crescent as having a fair valuation (market value) of \$40,000. However, it has been marketed via the Shires website at a price of \$35,000.

An offer was received by email 4 January 2024 and confirmed on 19 February 2024 for \$27,000. This is the only offer received to date.