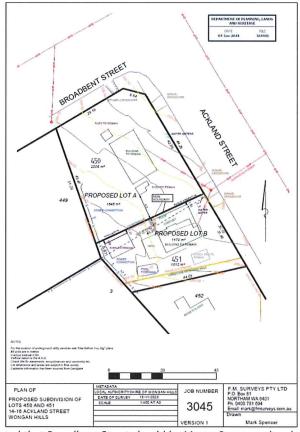

er of Lot 450, 14 Ackland Street who was selling his property. At this point it was noted that there was a discrepancy with the boundaries of his property and that of Lot 451, 16 Ackland Street Wongan Hills.



Landgate Map Lot 451, 16 Ackland Street Wongan Hills

# **COMMENT:**

The applicant has submitted a proposal to subdivide Lot 451, 16 Ackland Street Wongan Hills.

When the dwelling was originally built the original boundary was the blue line, allowing the dwelling to be built in its current position. In the map below the current boundary goes through the house and the shed to the rear of the property.



Landgate Map Lot 450, 14 Ackland Street Wongan Hills

The subdivision will also address the misalignment with Lot 452. There will be no change to the boundary of Lot 451 and 452.



\*it is noted that Broadbent Street should be Moore Street on the above map

# **POLICY REQUIREMENTS:**

There are no policy requirements in relation to the item.

# **LEGISLATIVE REQUIREMENTS:**

Planning and Development Act 2005 Shire of Wongan-Ballidu Town Planning Scheme 5

# STRATEGIC IMPLICATIONS:

There are no known strategic implications associated with this item.

# **SUSTAINABILITY IMPLICATIONS:**

# **Environment**

There are no known environmental implications associated with this item.

#### **Economic**

There are no known economic implications associated with this item.

# Social

There are no known social implications associated with this item.

## **FINANCIAL IMPLICATIONS:**

There are no financial implications associated with this item.

# **VOTING REQUIREMENTS:**

**AB