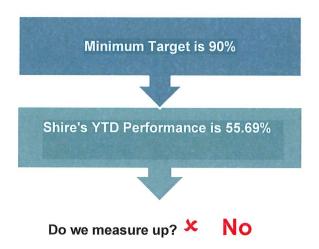

## FINANCIAL IMPLICATIONS:

All payments are made within the confines of Councils adopted budget.

**VOTING REQUIREMENTS:** Simple Majority

**ABSOLUTE MAJORITY REQUIRED: No** 

## MOVED: Cr SEWELL SECONDED: Cr BOEKEMAN

That Council in accordance with Regulation 13 and 13A of the *Local Government (Financial Management) Regulations* 1996, receives the list of payments, including the payments made by employees via purchasing cards, that have been made under delegated authority totalling \$1,901,848.37 for the month ended 31 December 2023.

CARRIED: 7/0

**RESOLUTION: 040224** 

For:

**Against:** 

Cr M Stephenson

Cr D Coad

Cr S Boekeman

Cr G Chambon