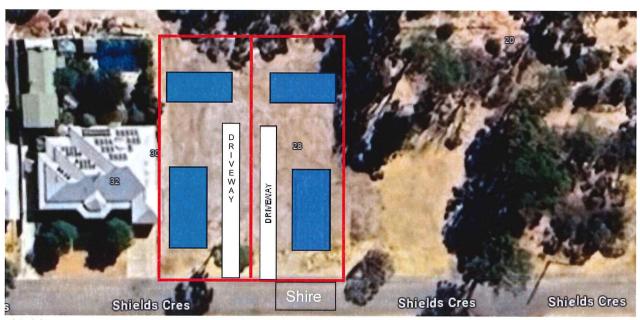

# 9.1.2 DELEGATED AUTHORITY TO CEO TO SELL SHIRE DEVELOPED LOT 715 SHIELDS CRESCENT, WONGAN HILLS

FILE REFERENCE: A1.1.6

**REPORT DATE:** 20 February 2024

APPLICANT/PROPONENT: N/A
OFFICER DISCLOSURE OF INTEREST: Nil
PREVIOUS MEETING REFERENCES: Nil

#### **BACKGROUND:**

Council has developed residential blocks at Shields Crescent to encourage residential development within the Wongan Hills town site. The stage 1 developments are now complete.

## **COMMENT:**

In June of 2022, the Shire underwent a land buildings valuation which comprised of the Shield Crescent vacant lots. That valuation has valued Lot 715 Shields Crescent as having a fair valuation (market value) of \$40,000. However, it has been marketed via the Shires website at a price of \$35,000.