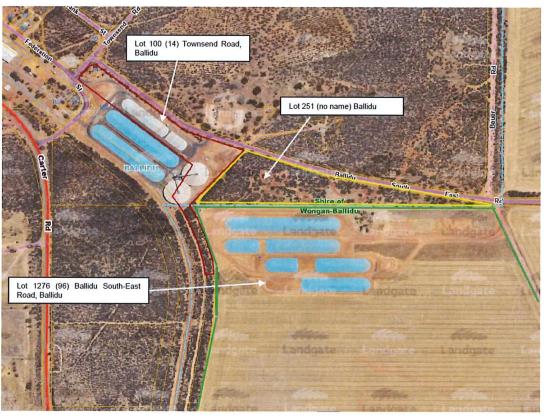

|      | 9.3.1 REQUEST FROM VENTIA, ON BEHALF OF MRWA, TO EXTEND STORM WATER CULVE<br>SLK 95.42 ON THE NORTHAM-PITHARA ROAD                                                       | RT<br>98    |
|------|--------------------------------------------------------------------------------------------------------------------------------------------------------------------------|-------------|
|      | 9.4 HEALTH, BUILDING AND PLANNING                                                                                                                                        | 104         |
|      | 9.4.1 APPLICATION FOR DEVELOPMENT APPROVAL P538 – PROPOSED INSTALLATION OF PITCHED STEEL ROOF OVER TWO 20FT SEA CONTAINERS – LOT 725, 138 WONGAN ROWNONGAN HILLS         |             |
|      | 9.4.2 APPLICATION FOR DEVELOPMENT APPROVAL P539 – 12M X 7.5M OUTBUILDING (SHED), 11 AVON ROAD, WONGAN HILLS                                                              | 111         |
|      | 9.4.3 SUBDIVISION/AMALGAMATION APPLICATION NO 164454 – LOT 100 TOWNSEND ROAD, LOT 251, 1276 BALLIDU SOUTH-EAST ROAD, BALLIDU                                             | 117         |
|      | 9.4.4 SUBDIVISION APPLICATION NO 164446 – LOT 450 AND LOT 451 ACKLAND STREET, WONGAN HILLS                                                                               | 121         |
|      | 9.4.5 12.1 TENDER – 2 X 3 BEDROOM, 2 BATHROOM UNITS AT LOT 707 SHIELDS CRESCI WONGAN HILLS AND 2 X 2 BEDROOM, 2 BATHROOM UNITS AT LOT 713 STICKLAND STREET, WONGAN HILLS | ENT,<br>125 |
|      | 9.5 COMMUNITY SERVICES                                                                                                                                                   | 130         |
|      | 9.5.1 WAIVING OF ENTRY FEE TO WONGAN HILLS MEMORIAL SWIMMING POOL                                                                                                        | 130         |
| ITEM | 10. NEW BUSINESS OF AN URGENT NATURE INTRODUCED BY DECISION OF THE MEETING                                                                                               |             |
|      | 10.1 NEW BUSINESS                                                                                                                                                        | 133         |
|      | 10.2 PLAQUE FOR SWIMMING POOL GATE                                                                                                                                       | 133         |
| ITEM | 11. MATTERS FOR WHICH THE MEETING MAY BE CLOSED                                                                                                                          | 134         |
| ITEM | 12. CLOSURE                                                                                                                                                              | 134         |
|      |                                                                                                                                                                          |             |