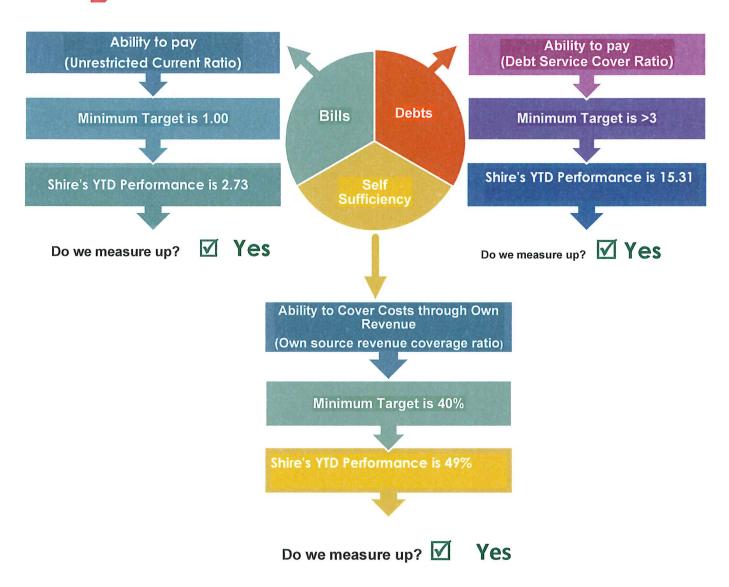

## FINANCIAL IMPLICATIONS:

All payments are made within the confines of Councils adopted budget.

**VOTING REQUIREMENTS:** Simple Majority

**ABSOLUTE MAJORITY REQUIRED: No** 

## MOVED: Cr SEWELL SECONDED: Cr BOEKEMAN

That Council in accordance with Regulation 13 and 13A of the *Local Government (Financial Management) Regulations* 1996, receives the list of payments, including the payments made by employees via purchasing cards, that have been made under delegated authority totalling \$1,901,848.37 for the month ended 31 December 2023.

CARRIED: 7/0

**RESOLUTION: 040224** 

For:

**Against:** 

Cr M Stephenson

Cr D Coad

Cr S Boekeman

Cr G Chambon