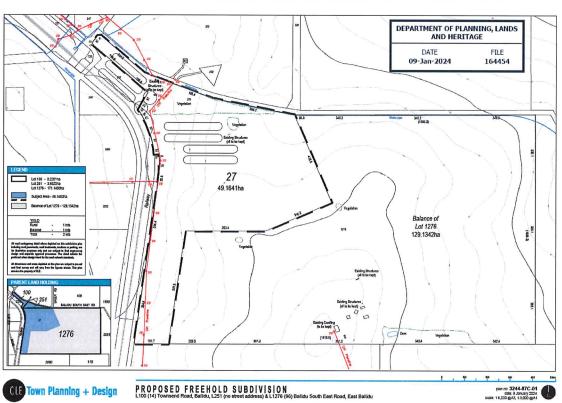

|      | 9.3.1 REQUEST FROM VENTIA, ON BEHALF OF MRWA, TO EXTEND STORM WATER CULVE<br>SLK 95.42 ON THE NORTHAM-PITHARA ROAD                                                       | RT<br>98    |
|------|--------------------------------------------------------------------------------------------------------------------------------------------------------------------------|-------------|
|      | 9.4 HEALTH, BUILDING AND PLANNING                                                                                                                                        | 104         |
|      | 9.4.1 APPLICATION FOR DEVELOPMENT APPROVAL P538 – PROPOSED INSTALLATION OF PITCHED STEEL ROOF OVER TWO 20FT SEA CONTAINERS – LOT 725, 138 WONGAN ROWNONGAN HILLS         |             |
|      | 9.4.2 APPLICATION FOR DEVELOPMENT APPROVAL P539 – 12M X 7.5M OUTBUILDING (SHED), 11 AVON ROAD, WONGAN HILLS                                                              | 111         |
|      | 9.4.3 SUBDIVISION/AMALGAMATION APPLICATION NO 164454 – LOT 100 TOWNSEND ROAD, LOT 251, 1276 BALLIDU SOUTH-EAST ROAD, BALLIDU                                             | 117         |
|      | 9.4.4 SUBDIVISION APPLICATION NO 164446 – LOT 450 AND LOT 451 ACKLAND STREET, WONGAN HILLS                                                                               | 121         |
|      | 9.4.5 12.1 TENDER – 2 X 3 BEDROOM, 2 BATHROOM UNITS AT LOT 707 SHIELDS CRESCI WONGAN HILLS AND 2 X 2 BEDROOM, 2 BATHROOM UNITS AT LOT 713 STICKLAND STREET, WONGAN HILLS | ENT,<br>125 |
|      | 9.5 COMMUNITY SERVICES                                                                                                                                                   | 130         |
|      | 9.5.1 WAIVING OF ENTRY FEE TO WONGAN HILLS MEMORIAL SWIMMING POOL                                                                                                        | 130         |
| ITEM | 10. NEW BUSINESS OF AN URGENT NATURE INTRODUCED BY DECISION OF THE MEETING                                                                                               |             |
|      | 10.1 NEW BUSINESS                                                                                                                                                        | 133         |
|      | 10.2 PLAQUE FOR SWIMMING POOL GATE                                                                                                                                       | 133         |
| ITEM | 11. MATTERS FOR WHICH THE MEETING MAY BE CLOSED                                                                                                                          | 134         |
| ITEM | 12. CLOSURE                                                                                                                                                              | 134         |
|      |                                                                                                                                                                          |             |