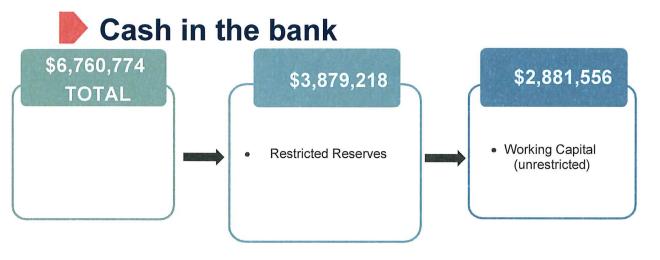

3) |
| Loan Repayments                                  |               |
|                                                  | (\$52,969)    |
| Lease Liability Principal Repayments             | (\$4,031)     |
| SSL Reimbursements                               | (\$ 1,001)    |
|                                                  | \$9,273       |
| Transfers (to)/from Reserves                     |               |
|                                                  | (\$82,763)    |
| Surplus Brought Forward 1 July 2023              |               |
| 0 (M :: 10 )                                     | \$2,744,736   |
| Current Municipal Surplus                        | ć2.02C.000    |
|                                                  | \$3,036,998   |

### Financial health indicators





Page | 2



### How are we tracking against our budgeted targets?

### **Adjusted Operating Surplus**

A measure of the Shire's ability to cover its operational costs including depreciation and have funds left over to cover capital expenditure (including principal loan repayments) without relying on debt or reserves.



Adjusted operating surplus and self-sufficient ratios are high in the earlier part of the year due to rates being
fully billed in August. However, as the year progresses, operating expenditure will continue to draw on this
revenue source reducing to target by 30 June 2024.

### **Asset Sustainability Ratio**

Measures if the Shire is replacing or renewing existing non-financial assets at the same rate that its overall asset stock is wearing out.



Due to infrastructure r