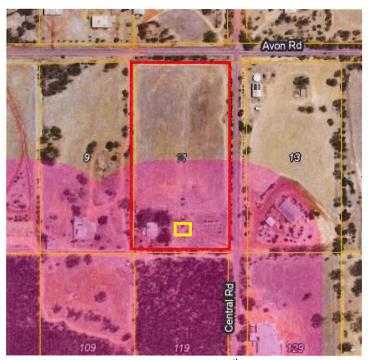

|      | 9.3.1 REQUEST FROM VENTIA, ON BEHALF OF MRWA, TO EXTEND STORM WATER CULVE<br>SLK 95.42 ON THE NORTHAM-PITHARA ROAD                                                       | RT<br>98    |
|------|--------------------------------------------------------------------------------------------------------------------------------------------------------------------------|-------------|
|      | 9.4 HEALTH, BUILDING AND PLANNING                                                                                                                                        | 104         |
|      | 9.4.1 APPLICATION FOR DEVELOPMENT APPROVAL P538 – PROPOSED INSTALLATION OF PITCHED STEEL ROOF OVER TWO 20FT SEA CONTAINERS – LOT 725, 138 WONGAN ROWNONGAN HILLS         |             |
|      | 9.4.2 APPLICATION FOR DEVELOPMENT APPROVAL P539 – 12M X 7.5M OUTBUILDING (SHED), 11 AVON ROAD, WONGAN HILLS                                                              | 111         |
|      | 9.4.3 SUBDIVISION/AMALGAMATION APPLICATION NO 164454 – LOT 100 TOWNSEND ROAD, LOT 251, 1276 BALLIDU SOUTH-EAST ROAD, BALLIDU                                             | 117         |
|      | 9.4.4 SUBDIVISION APPLICATION NO 164446 – LOT 450 AND LOT 451 ACKLAND STREET, WONGAN HILLS                                                                               | 121         |
|      | 9.4.5 12.1 TENDER – 2 X 3 BEDROOM, 2 BATHROOM UNITS AT LOT 707 SHIELDS CRESCI WONGAN HILLS AND 2 X 2 BEDROOM, 2 BATHROOM UNITS AT LOT 713 STICKLAND STREET, WONGAN HILLS | ENT,<br>125 |
|      | 9.5 COMMUNITY SERVICES                                                                                                                                                   | 130         |
|      | 9.5.1 WAIVING OF ENTRY FEE TO WONGAN HILLS MEMORIAL SWIMMING POOL                                                                                                        | 130         |
| ITEM | 10. NEW BUSINESS OF AN URGENT NATURE INTRODUCED BY DECISION OF THE MEETING                                                                                               |             |
|      | 10.1 NEW BUSINESS                                                                                                                                                        | 133         |
|      | 10.2 PLAQUE FOR SWIMMING POOL GATE                                                                                                                                       | 133         |
| ITEM | 11. MATTERS FOR WHICH THE MEETING MAY BE CLOSED                                                                                                                          | 134         |
| ITEM | 12. CLOSURE                                                                                                                                                              | 134         |
|      |                                                                                                                                                                          |             |