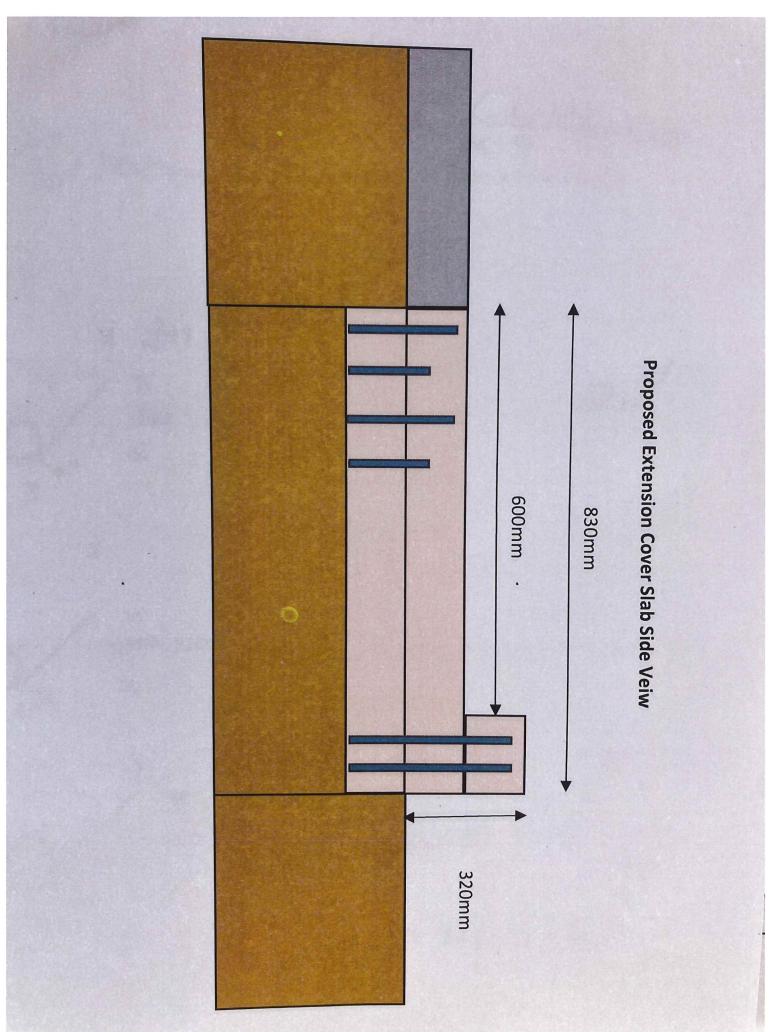

|                                                                  |  |
| ABSOLUTE MAJORITY REQUIRED: No |                                                                  |  |

**POLICY REQUIREMENTS:** 

NIL

**MOVED: Cr COAD** 

**SECONDED: Cr SEWELL** 

That Council: approve the proposal presented by Ventia, representing MRWA, for the extension of the water channel at SLK 95.42. This extension is deemed essential for the progression of their road widening project.

CARRIED: 7/0

**RESOLUTION: 100224** 

For:

**Against:** 

Cr M Stephenson

Cr D Coad

Cr S Boekeman

Cr G Chambon

Cr E Giedraitis

Cr M Sewell

Cr S Starcevich

# **Existing Channel** 1840 mm 170mm 1300mm 360mm **Proposed Extension Cross Section** 1840 mm 170mm Reinforced Cast Insitu Slab 320mm 1300mm 360mm 300 mm



#### 9.4 HEALTH, BUILDING AND PLANNING

9.4.1 APPLICATION FOR DEVELOPMENT APPROVAL P538 – PROPOSED INSTALLATION OF PITCHED STEEL ROOF OVER TWO 20FT SEA CONTAINERS – LOT 725, 138 WONGAN ROAD, WONGAN HILLS

FILE REFERENCE: A645/P538

**REPORT DATE:** 5 February 2024

**APPLICANT/PROPONENT:** Walkers Diesel Services

OFFICER DISCLOSURE OF INTEREST: Nil
PREVIOUS MEETING REFERENCES: Nil

AUTHOR: Melissa Marcon – Manager of Regulatory Services

ATTACHMENTS: Nil

#### **PURPOSE OF REPORT:**

Consideration and final determination of an application for Development Approval for the construction and use of pitched steel roof over two 20ft sea containers at Lot 725, 138 Wongan Road, Wongan Hills.

#### **BACKGROUND:**

The applicant is seeking Council's development approval for the construction and