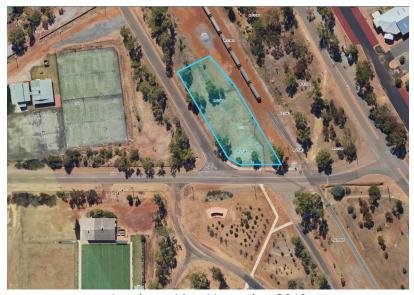

# 9.4.1 PROPOSED MANAGEMENT ORDER OVER RESERVE 27483 LOT 4 COMMERCIAL ROAD, WONGAN HILLS.

FILE REFERENCE: A424

REPORT DATE: 9 February 2022

APPLICANT/PROPONENT: Shire of Wongan-Ballidu

OFFICER DISCLOSURE OF INTEREST: Nil PREVIOUS MEETING REFERENCES: Nil

## **BACKGROUND:**

Lot 4 Commercial Road is currently under management order to the Public Transport Authority (PTA). The PTA have advised the DPLH that they have no further interest in the property. The Site was previously a Service Station.

Landgate Map November 2019

## **COMMENT:**

The Shire have been contacted by DPLH to take a Management Order over Lot 4 Commercial Road Wongan Hills as the PTA are wanting to relinquish this reserve.

The Property is on the entrance to the Industrial area to the west of town on the corner of Commercial Road and Calingiri Road. Any future development of that area will need to involve this property and therefore it will be advantageous for Council to hold the management order over this property.